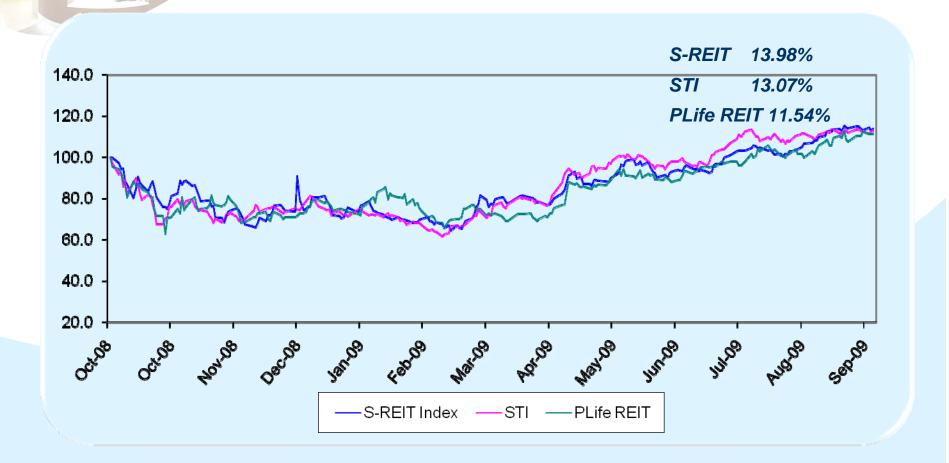

### **Unit Price Relative Performance**

PLife REIT's unit price has tracked closely to share price performance of STI Index and S-REIT