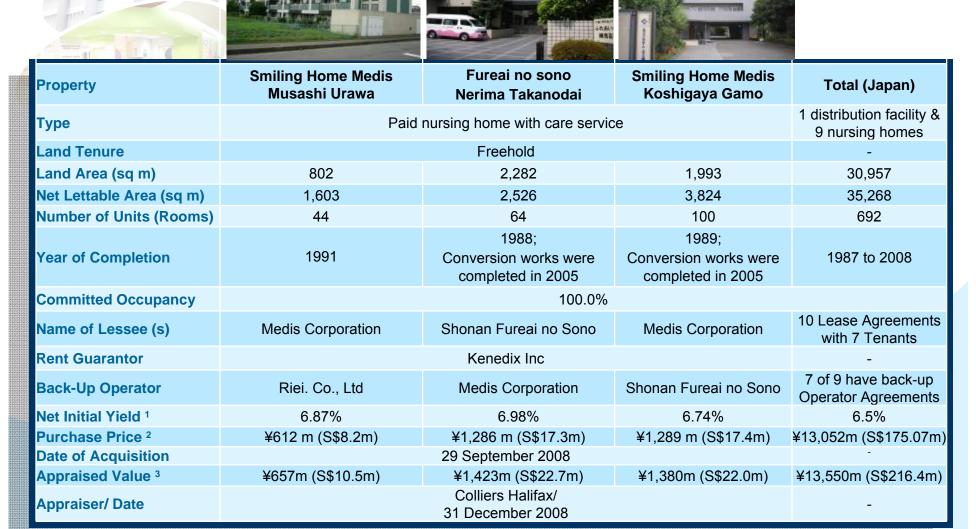

**Himawari Home** Kamakura

**Smiling Home Medis** Musashi Urawa

**Fureai no Sono** Nerima Takanodai

**Smiling Home Medis Koshigaya Gamo** 

## Portfolio Key Statistics (as at 30 September 2009)

| The same of the sa |                                                                                                                                                                                                                                                                                                                                                     |
|--------------------------------------------------------------------------------------------------------------------------------------------------------------------------------------------------------------------------------------------------------------------------------------------------------------------------------------------------------------------------------------------------------------------------------------------------------------------------------------------------------------------------------------------------------------------------------------------------------------------------------------------------------------------------------------------------------------------------------------------------------------------------------------------------------------------------------------------------------------------------------------------------------------------------------------------------------------------------------------------------------------------------------------------------------------------------------------------------------------------------------------------------------------------------------------------------------------------------------------------------------------------------------------------------------------------------------------------------------------------------------------------------------------------------------------------------------------------------------------------------------------------------------------------------------------------------------------------------------------------------------------------------------------------------------------------------------------------------------------------------------------------------------------------------------------------------------------------------------------------------------------------------------------------------------------------------------------------------------------------------------------------------------------------------------------------------------------------------------------------------------|-----------------------------------------------------------------------------------------------------------------------------------------------------------------------------------------------------------------------------------------------------------------------------------------------------------------------------------------------------|
| Properties                                                                                                                                                                                                                                                                                                                                                                                                                                                                                                                                                                                                                                                                                                                                                                                                                                                                                                                                                                                                                                                                                                                                                                                                                                                                                                                                                                                                                                                                                                                                                                                                                                                                                                                                                                                                                                                                                                                                                                                                                                                                                                                     | Singapore Mount Elizabeth Hospital, Gleneagles Hospital East Shore Hospital  Japan P-Life Matsudo, Bon Sejour Shin-Yamashita, Bon Sejour Ibaraki, Palmary Inn Akashi, Palmary Inn Suma, Senior Chonaikai Makuhari Kan, Himawari Home Kamakura, Smiling Home Medis Musashi Urawa, Fureai no sono Nerima Takanodai, Smiling Home Medis Koshigaya Gamo |
| Туре                                                                                                                                                                                                                                                                                                                                                                                                                                                                                                                                                                                                                                                                                                                                                                                                                                                                                                                                                                                                                                                                                                                                                                                                                                                                                                                                                                                                                                                                                                                                                                                                                                                                                                                                                                                                                                                                                                                                                                                                                                                                                                                           | Hospitals & Medical Centres, 9 Nursing Homes,     distributing and manufacturing facility                                                                                                                                                                                                                                                           |
| Net Lettable Area <sup>1</sup>                                                                                                                                                                                                                                                                                                                                                                                                                                                                                                                                                                                                                                                                                                                                                                                                                                                                                                                                                                                                                                                                                                                                                                                                                                                                                                                                                                                                                                                                                                                                                                                                                                                                                                                                                                                                                                                                                                                                                                                                                                                                                                 | 153,403 sq m                                                                                                                                                                                                                                                                                                                                        |
| Committed Occupancy                                                                                                                                                                                                                                                                                                                                                                                                                                                                                                                                                                                                                                                                                                                                                                                                                                                                                                                                                                                                                                                                                                                                                                                                                                                                                                                                                                                                                                                                                                                                                                                                                                                                                                                                                                                                                                                                                                                                                                                                                                                                                                            | 100.0 %                                                                                                                                                                                                                                                                                                                                             |
| Purchase Price on Acquisition <sup>2</sup>                                                                                                                                                                                                                                                                                                                                                                                                                                                                                                                                                                                                                                                                                                                                                                                                                                                                                                                                                                                                                                                                                                                                                                                                                                                                                                                                                                                                                                                                                                                                                                                                                                                                                                                                                                                                                                                                                                                                                                                                                                                                                     | S\$949.7 million                                                                                                                                                                                                                                                                                                                                    |
| Appraised Value <sup>3</sup>                                                                                                                                                                                                                                                                                                                                                                                                                                                                                                                                                                                                                                                                                                                                                                                                                                                                                                                                                                                                                                                                                                                                                                                                                                                                                                                                                                                                                                                                                                                                                                                                                                                                                                                                                                                                                                                                                                                                                                                                                                                                                                   | S\$1,048.0 million                                                                                                                                                                                                                                                                                                                                  |
| Weighted Average Lease Term To Expiry (By Gross Rental Income)                                                                                                                                                                                                                                                                                                                                                                                                                                                                                                                                                                                                                                                                                                                                                                                                                                                                                                                                                                                                                                                                                                                                                                                                                                                                                                                                                                                                                                                                                                                                                                                                                                                                                                                                                                                                                                                                                                                                                                                                                                                                 | 13.11 years                                                                                                                                                                                                                                                                                                                                         |
| % of Leases (By NLA) with rent review provision                                                                                                                                                                                                                                                                                                                                                                                                                                                                                                                                                                                                                                                                                                                                                                                                                                                                                                                                                                                                                                                                                                                                                                                                                                                                                                                                                                                                                                                                                                                                                                                                                                                                                                                                                                                                                                                                                                                                                                                                                                                                                | 97.9 %                                                                                                                                                                                                                                                                                                                                              |
| Major Lessees                                                                                                                                                                                                                                                                                                                                                                                                                                                                                                                                                                                                                                                                                                                                                                                                                                                                                                                                                                                                                                                                                                                                                                                                                                                                                                                                                                                                                                                                                                                                                                                                                                                                                                                                                                                                                                                                                                                                                                                                                                                                                                                  | Parkway Hospitals Singapore Pte Ltd; Nippon Express Co., Ltd; ZECS Community Corporation; Asset Co., Ltd, Riei Co., Ltd., Himawari Corporation, Medis Corporation, Shonan Fureai no Sono                                                                                                                                                            |

#### Notes:

- 1. Based on aggregate strata area for Mount Elizabeth Hospital and Gleneagles Hospital ,gross floor area for East Shore Hospital and net lettable areas for 10 Japan properties
- 2. As at the date of acquisition for the respective properties and based on an exchange rate of S\$1.00 to 75 units of JPY for Q2 acquisitions and S\$1.00 to 74.219 for Q3 acquisitions.
- 3. As at 31 December 2008 and based on an exchange rate of S\$1.00 to 62.62 units of JPY