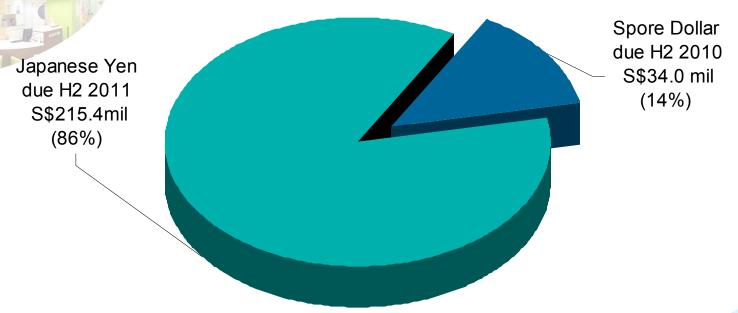

## Debt Maturity Profile As at 30 Sep 2009

- Weighted average term to maturity is 1.9 years
- □ Currently working to lengthen PLife REIT's debt maturity when debt capital markets normalise, so as to match the long tenor of leases
- □ Current Effective All-In Borrowing Rate of 2.96%
- Interest Cover Ratio of 6.9 times
- ☐ Interest rate fixed for 100% of debt