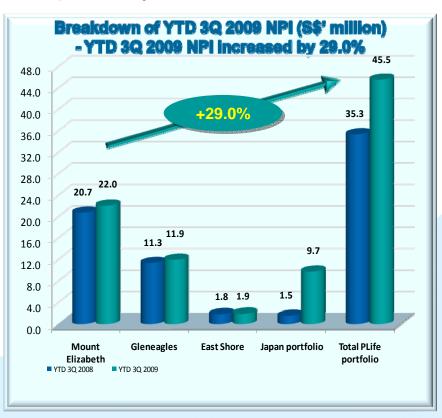

#### **Strong Revenue & Net Income Growth**

- Gross revenue grew by 23.6% (3Q Y-O-Y) and 29.8% (YTD 3Q Y-O-Y)
- Net property income grew by 23.3% (3Q Y-O-Y) and 29.0% (YTD 3Q Y-O-Y)

## **Strong NPI Growth**

- Increase in NPI is due to:
  - Rent contributions from Japan properties; and
  - Upward rent revision of Spore hospitals by 4.36%<sup>1</sup>