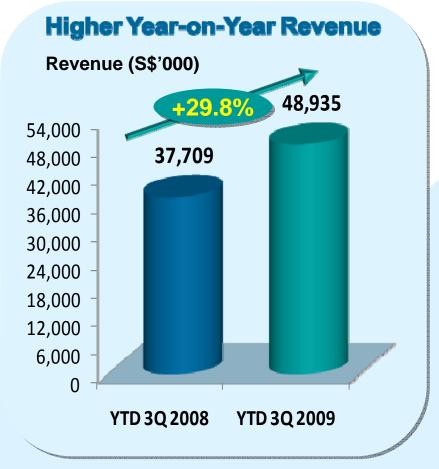

## **Strong Revenue Growth**

- 3Q 2009 Revenue grew by 23.6% to \$16.5 million
- YTD 3Q 2009 Revenue grew by 29.8% to \$48.9 million

## Strong Revenue and DPU Growth

- □ 3Q 2009 DPU grew by 12.1% to 1.91 cents
- YTD 3Q 2009 DPU grew by 14.1% to 5.69 cents

| Consolidated Income<br>Statement                                                   | Year-on-Year<br>(Actual) |              | Variance                  | Year-on-Year<br>(Actual)  |                | Variance     |
|------------------------------------------------------------------------------------|--------------------------|--------------|---------------------------|---------------------------|----------------|--------------|
| (S\$'000)                                                                          | 3Q 2009                  | 3Q 2008      | %                         | YTD 3Q<br>2009            | YTD 3Q<br>2008 | %            |
| Gross Revenue                                                                      | 16,498                   | 13,347       | 23.6                      | 48,935                    | 37,709         | 29.8         |
| Net Property Income                                                                | 15,371                   | 12,470       | 23.3                      | 45,521                    | 35,287         | 29.0         |
| Income Available for Distribution                                                  | 11,559                   | 10,312       | 12.1                      | 34,333                    | 30,093         | 14.1         |
| Available Distribution Per Unit (Cents) <sup>1</sup> - For the period - Annualised | 1.91<br>7.65             | 1.71<br>6.85 | <mark>12.1</mark><br>12.1 | <mark>5.69</mark><br>7.58 | 5.00<br>6.66   | 14.1<br>14.1 |