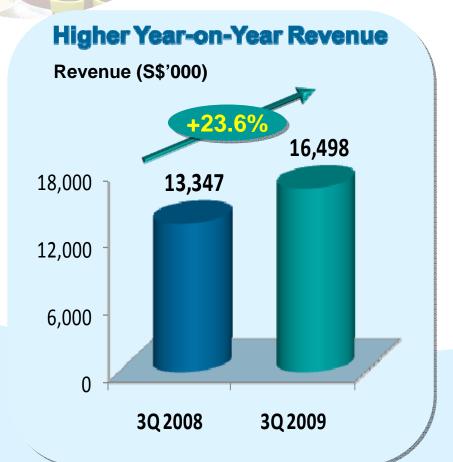

## **Strong Revenue Growth**

- 3Q 2009 Revenue grew by 23.6% to \$16.5 million
- YTD 3Q 2009 Revenue grew by 29.8% to \$48.9 million

## Strong Revenue and DPU Growth

- □ 3Q 2009 DPU grew by 12.1% to 1.91 cents
- YTD 3Q 2009 DPU grew by 14.1% to 5.69 cents

| Consolidated Income<br>Statement                                                   | Year-on-Year<br>(Actual) |              | Variance                  | Year-on-Year<br>(Actual)  |                | Variance     |
|------------------------------------------------------------------------------------|--------------------------|--------------|---------------------------|---------------------------|----------------|--------------|
| (S\$'000)                                                                          | 3Q 2009                  | 3Q 2008      | %                         | YTD 3Q<br>2009            | YTD 3Q<br>2008 | %            |
| Gross Revenue                                                                      | 16,498                   | 13,347       | 23.6                      | 48,935                    | 37,709         | 29.8         |
| Net Property Income                                                                | 15,371                   | 12,470       | 23.3                      | 45,521                    | 35,287         | 29.0         |
| Income Available for Distribution                                                  | 11,559                   | 10,312       | 12.1                      | 34,333                    | 30,093         | 14.1         |
| Available Distribution Per Unit (Cents) <sup>1</sup> - For the period - Annualised | 1.91<br>7.65             | 1.71<br>6.85 | <mark>12.1</mark><br>12.1 | <mark>5.69</mark><br>7.58 | 5.00<br>6.66   | 14.1<br>14.1 |