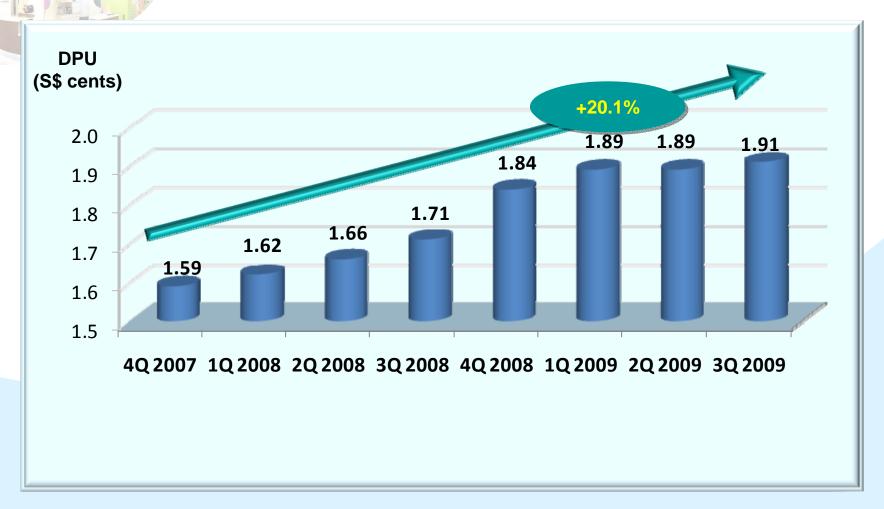

### **Continued DPU Growth since IPO**

- DPU for 3Q 2009 at 1.91 cents
- Strong growth of 20.1% since IPO
- Remains committed to distributing 100% of taxable income to Unitholders

### **Strong DPU Growth of 20.1%**

□ DPU has grown steadily from 1.59 cents to 1.91 cents, at a growth rate of 20.1% since IPO