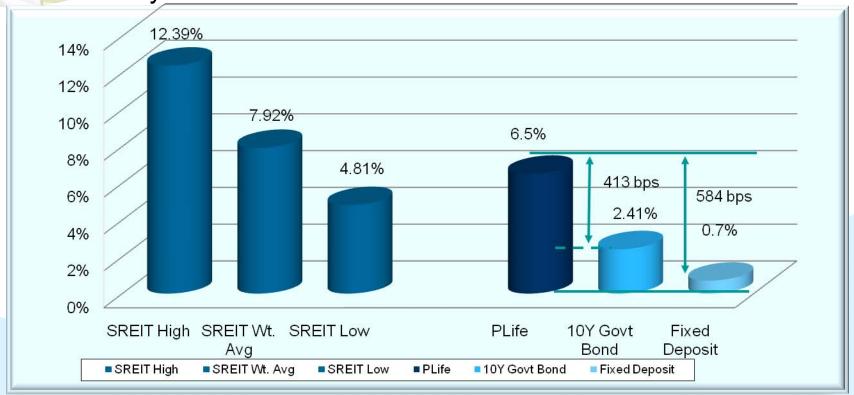

#### Attractive Yield of 6.5%<sup>1</sup>

- > 400 bps higher than 10-yr Singapore Government bond
- > 500 bps higher than fixed deposit rates
- Defensive nature of PLife REIT adds to attractiveness of yield

### **Attractive Yield of 6.5%**

- 413bps higher than 10-yr Singapore Government Bond
- □ 584 bps higher than fixed deposit rates
- Defensive nature of PLife REIT adds on to the attractiveness of 6.5% yield<sup>1</sup>