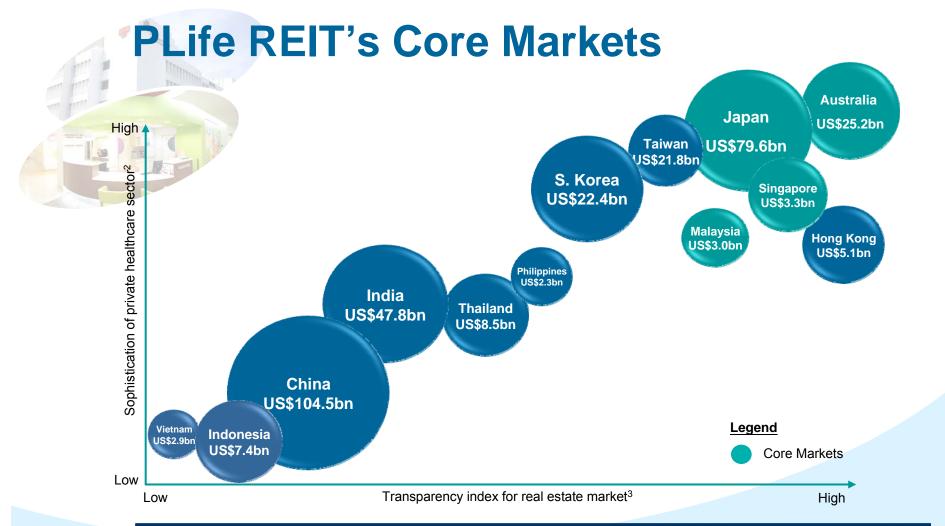

## PLife REIT's Core Markets represent c.33.0% of the total Asian private healthcare expenditure of c.US\$334 billion

Source: Frost & Sullivan as of 2008

#### Notes

- 1 Size of bubble denotes the market size in terms of private healthcare expenditure.
- 2 Sophistication of private healthcare sector as measured by: (1) ratio of private vs. public hospitals; (2) private healthcare spending per capita; (3) number of specialists per capita; and (4) number of nurses per capita.
- 3 Sources: Jones Lang LaSalle, LaSalle Investment Management