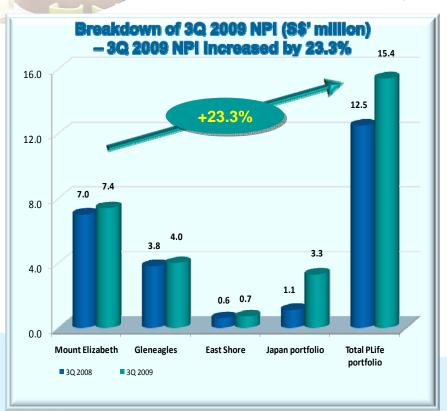

#### **Strong Revenue & Net Income Growth**

- Gross revenue grew by 23.6% (3Q Y-O-Y) and 29.8% (YTD 3Q Y-O-Y)
- Net property income grew by 23.3% (3Q Y-O-Y) and 29.0% (YTD 3Q Y-O-Y)

## **Strong NPI Growth**

- Increase in NPI is due to:
  - Rent contributions from Japan properties; and
  - Upward rent revision of Spore hospitals by 4.36%<sup>1</sup>