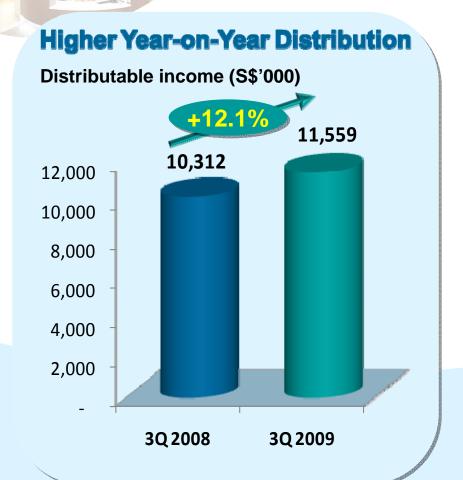

## Strong Distributable Income Growth

- □ 3Q 2009 Distributable Income grew by 12.1% to \$11.6 million
- YTD 3Q 2009 Distributable Income grew by 14.1% to \$34.3 million

## Strong Revenue and DPU Growth

- □ 3Q 2009 DPU grew by 12.1% to 1.91 cents
- YTD 3Q 2009 DPU grew by 14.1% to 5.69 cents

| Consolidated Income<br>Statement                                                   | Year-on-Year<br>(Actual) |              | Variance                  | Year-on-Year<br>(Actual)  |                | Variance     |
|------------------------------------------------------------------------------------|--------------------------|--------------|---------------------------|---------------------------|----------------|--------------|
| (S\$'000)                                                                          | 3Q 2009                  | 3Q 2008      | %                         | YTD 3Q<br>2009            | YTD 3Q<br>2008 | %            |
| Gross Revenue                                                                      | 16,498                   | 13,347       | 23.6                      | 48,935                    | 37,709         | 29.8         |
| Net Property Income                                                                | 15,371                   | 12,470       | 23.3                      | 45,521                    | 35,287         | 29.0         |
| Income Available for Distribution                                                  | 11,559                   | 10,312       | 12.1                      | 34,333                    | 30,093         | 14.1         |
| Available Distribution Per Unit (Cents) <sup>1</sup> - For the period - Annualised | 1.91<br>7.65             | 1.71<br>6.85 | <mark>12.1</mark><br>12.1 | <mark>5.69</mark><br>7.58 | 5.00<br>6.66   | 14.1<br>14.1 |