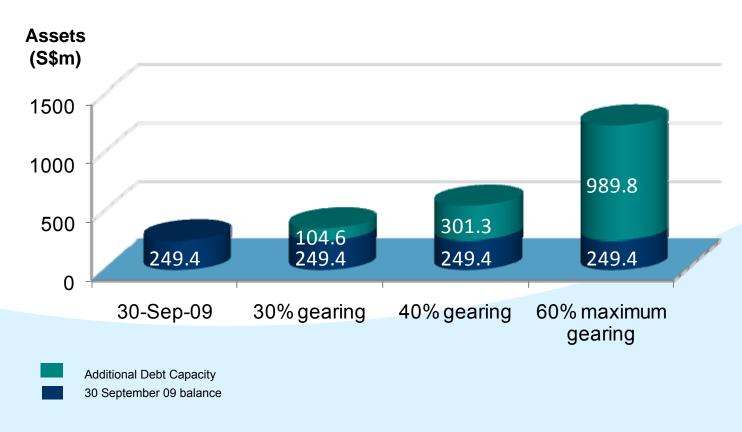

## **Strong Debt Headroom**

- Debt headroom of \$301.3m and \$989.8m before reaching 40% and 60% gearing respectively
- PLife REIT puts in place ample funding from diversified sources to support future acquisitions and growth opportunities