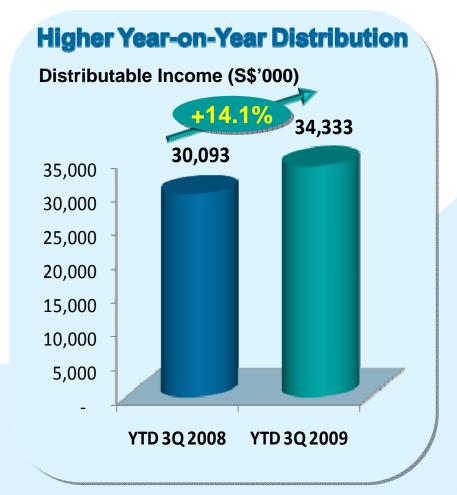

## Strong Distributable Income Growth

- □ 3Q 2009 Distributable Income grew by 12.1% to \$11.6 million
- YTD 3Q 2009 Distributable Income grew by 14.1% to \$34.3 million

## Strong Revenue and DPU Growth

- □ 3Q 2009 DPU grew by 12.1% to 1.91 cents
- YTD 3Q 2009 DPU grew by 14.1% to 5.69 cents

| Consolidated Income<br>Statement                                                   | Year-on-Year<br>(Actual) |              | Variance                  | Year-on-Year<br>(Actual)  |                | Variance     |
|------------------------------------------------------------------------------------|--------------------------|--------------|---------------------------|---------------------------|----------------|--------------|
| (S\$'000)                                                                          | 3Q 2009                  | 3Q 2008      | %                         | YTD 3Q<br>2009            | YTD 3Q<br>2008 | %            |
| Gross Revenue                                                                      | 16,498                   | 13,347       | 23.6                      | 48,935                    | 37,709         | 29.8         |
| Net Property Income                                                                | 15,371                   | 12,470       | 23.3                      | 45,521                    | 35,287         | 29.0         |
| Income Available for Distribution                                                  | 11,559                   | 10,312       | 12.1                      | 34,333                    | 30,093         | 14.1         |
| Available Distribution Per Unit (Cents) <sup>1</sup> - For the period - Annualised | 1.91<br>7.65             | 1.71<br>6.85 | <mark>12.1</mark><br>12.1 | <mark>5.69</mark><br>7.58 | 5.00<br>6.66   | 14.1<br>14.1 |