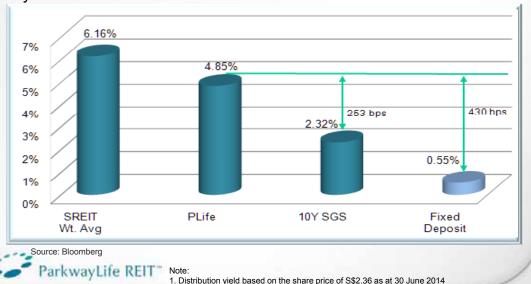

### **Unit Price Relative Performance**

PLife REIT's Unit Price consistently outperformed both the STI and the S-REIT Index and continued to do well in 2Q 2014...

1. FTSE ST: Real Estate Investment Trust Index ; 2. STI Index: Straits Times Index Source: Bloomberg

... providing its mettle during both periods of uncertainty and economic upturn, underpinned by its robust fundamentals and growth drivers.

14