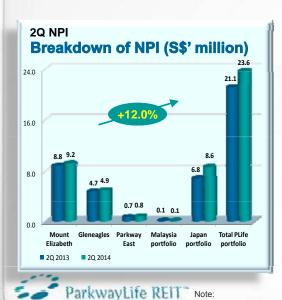

## **Strong Revenue Growth**

- □ 2Q 2014 revenue grew by 12.2% to \$25.3 million
- □ 1H 2014 revenue grew by 9.5% to \$49.9 million

9

## **Strong Net Property Income Growth**

- Increase in NPI is mainly due to:
  - > Rent contributions from properties acquired in 2H 2013 and 1Q 2014
  - ➤ Upward minimum guarantee rent revision of Spore hospitals by 4.44%¹

1. In 7th year of lease commencing 23 August 2013 to 22 August 2014