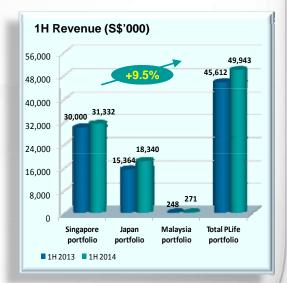

## **Strong Revenue Growth**

- □ 2Q 2014 revenue grew by 12.2% to \$25.3 million
- □ 1H 2014 revenue grew by 9.5% to \$49.9 million

9

### **Performance at a Glance**

- □ 2Q 2014 DPU grew by 10.2% to 2.90 cents
- ☐ 1H 2014 DPU grew by 8.5% to 5.72 cents

| Consolidated Income<br>Statement                                                  |               | n-Year<br>tual) | Variance     | Year-o<br>(Act |               | Variance   |
|-----------------------------------------------------------------------------------|---------------|-----------------|--------------|----------------|---------------|------------|
| (S\$'000)                                                                         | 2Q 2014       | 2Q 2013         | %            | 1H 2014        | 1H 2013       | %          |
| Gross Revenue                                                                     | 25,339        | 22,583          | 12.2         | 49,943         | 45,612        | 9.5        |
| Net Property Income                                                               | 23,641        | 21,111          | 12.0         | 46,625         | 42,615        | 9.4        |
| Distributable Income to<br>Unitholders                                            | 17,542        | 15,925          | 10.2         | 34,608         | 31,890        | 8.5        |
| Distribution Per Unit<br>(Cents) <sup>1</sup><br>- For the period<br>- Annualised | 2.90<br>11.60 | 2.63<br>10.52   | 10.2<br>10.2 | 5.72<br>11.44  | 5.27<br>10.54 | 8.5<br>8.5 |