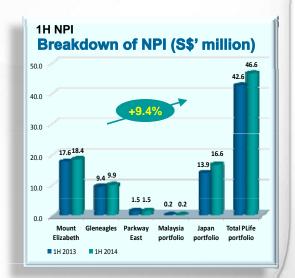

## **Strong Revenue Growth**

- □ 2Q 2014 revenue grew by 12.2% to \$25.3 million
- □ 1H 2014 revenue grew by 9.5% to \$49.9 million

9

## **Strong Net Property Income Growth**

- Increase in NPI is mainly due to:
  - > Rent contributions from properties acquired in 2H 2013 and 1Q 2014
  - ➤ Upward minimum guarantee rent revision of Spore hospitals by 4.44%¹

1. In 7th year of lease commencing 23 August 2013 to 22 August 2014