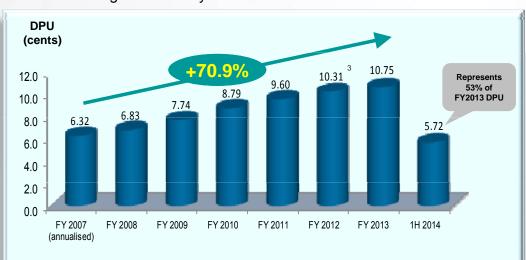

## **Strong DPU Growth Since IPO**

■ DPU has grown steadily at a rate of 70.9%¹ since IPO²

#### Note

- 1. Since IPO till YTD 4Q 2013
- 2. Accumulated DPU payout since IPO, including 1H 2014, is 62.01 cents (inclusive of 3Q 2007 pro-rated payout)
- Since FY 2012, S\$3.0 million per annum of amount available for distribution has been retained for capital expenditure (S\$0.75 million per guarter)