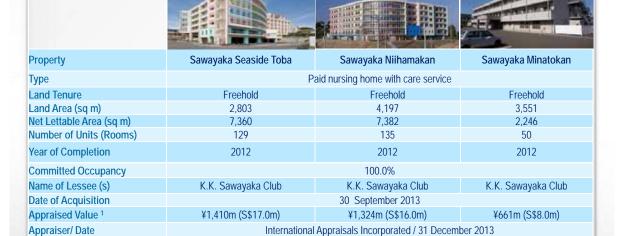

### **Our Properties – Japan**

- A portfolio of 43 high quality healthcare properties worth \$\$493 million<sup>1</sup>, comprising:
  - 1 pharmaceutical product distributing and manufacturing facility (P-Life Matsudo)
  - √ 42 private nursing homes
- Master tenancy with 19 lessees
- Nursing Home Properties strategically located in dense residential districts in major cities

Note:

Based on latest appraised values.

P-Life Matsudo

Bon Sejour Shin-Yamashita

Palmary Inn Suma

Senior Chonaikai Makuhari Kan

20