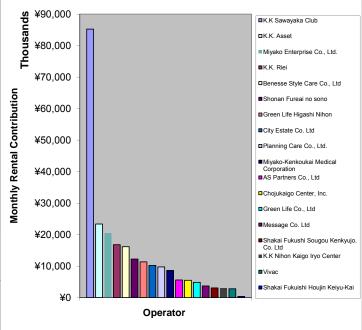

## **Diversified Nursing Home Operators**

- 18 high quality nursing home operators
  - Diversifies tenant risk
- Back-up operator arrangements
  - Minimises operator default risks
- Rental guarantee by vendors
  - ✓ For a period of seven years, capped at 5% of the purchase price for properties acquired from Kenedix Inc.
  - Bon Sejour, Sawayaka and Miyako Enterprise properties enjoy full rental guarantee for entire lease term