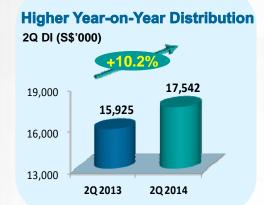

## **Strong Distributable Income Growth**

- □ 2Q 2014 DI grew by 10.2% to \$17.5 million
- □ 1H 2014 DI grew by 8.5% to \$34.6 million

11