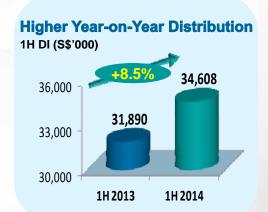

## **Strong Distributable Income Growth**

- □ 2Q 2014 DI grew by 10.2% to \$17.5 million
- □ 1H 2014 DI grew by 8.5% to \$34.6 million

11