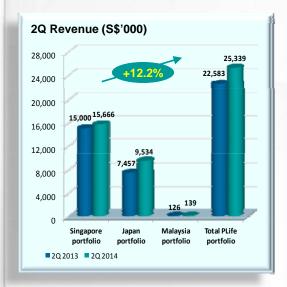

## **Strong Revenue Growth**

- □ 2Q 2014 revenue grew by 12.2% to \$25.3 million
- □ 1H 2014 revenue grew by 9.5% to \$49.9 million

9

### **Performance at a Glance**

- □ 2Q 2014 DPU grew by 10.2% to 2.90 cents
- ☐ 1H 2014 DPU grew by 8.5% to 5.72 cents

| Consolidated Income<br>Statement                                                  |               | n-Year<br>tual) | Variance     | Year-o<br>(Act |               | Variance   |
|-----------------------------------------------------------------------------------|---------------|-----------------|--------------|----------------|---------------|------------|
| (S\$'000)                                                                         | 2Q 2014       | 2Q 2013         | %            | 1H 2014        | 1H 2013       | %          |
| Gross Revenue                                                                     | 25,339        | 22,583          | 12.2         | 49,943         | 45,612        | 9.5        |
| Net Property Income                                                               | 23,641        | 21,111          | 12.0         | 46,625         | 42,615        | 9.4        |
| Distributable Income to<br>Unitholders                                            | 17,542        | 15,925          | 10.2         | 34,608         | 31,890        | 8.5        |
| Distribution Per Unit<br>(Cents) <sup>1</sup><br>- For the period<br>- Annualised | 2.90<br>11.60 | 2.63<br>10.52   | 10.2<br>10.2 | 5.72<br>11.44  | 5.27<br>10.54 | 8.5<br>8.5 |