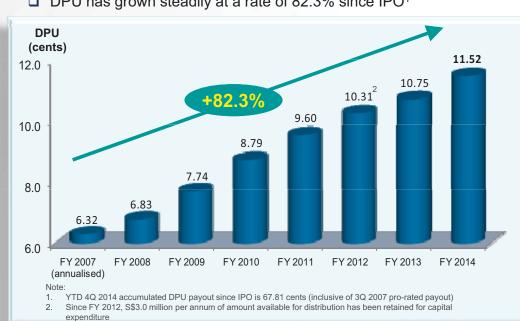

#### **▼** Steady DPU Growth Since IPO

- DPU for 4Q 2014 up 2.9% (4Q Y-O-Y) to 2.90 cents;
- Full year DPU growth of 7.1% y-o-y to 11.52 cents
- Strong growth of 82.3% since IPO

## **Strong DPU Growth Since IPO**

□ DPU has grown steadily at a rate of 82.3% since IPO¹

ParkwayLife REIT