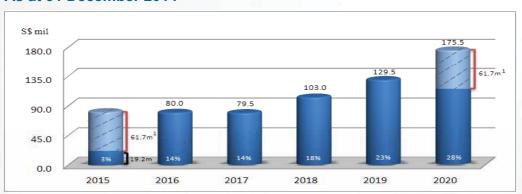

# **Debt Maturity Profile**<sup>1</sup> As at 31 December 2014

As at 31 December 2014, there were some outstanding short term loans drawdown of JPY5,585.5 million (\$\$61.7 million) maturing in March 2015 ("JPY STL Drawdown"), for the purpose of partial funding of new acquisitions in Japan as announced in December 2014. This JPY STL Drawdown is covered by a 5-year JPY4,500 million Term Loan Facility ("5-year TLF") that has been put in place on 12 December 2014, and it will be termed out using this 5-year TLF by 1Q 2015.

The diagram above also depicts the debt maturity profile after JPY STL Drawdown has been termed out in March 2015.

- Weighted average term to maturity is 3.7 years
- □ Current effective all-in cost of debt of 1.4%
- Interest cover ratio of 10.1 times