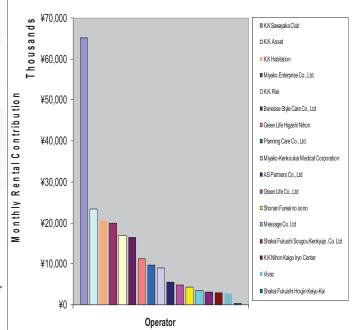

## **Diversified Nursing Home Operators**

- 17 high quality nursing home operators
  - Diversifies tenant risk
- Back-up operator arrangements
  - Minimises operator default risks
- Rental guarantee by vendors
  - ✓ For a period of seven years, capped at 5% of the purchase price for properties acquired from Kenedix Inc.
  - ✓ Bon Sejour, Sawayaka and Miyako Enterprise properties enjoy full rental guarantee for entire lease term