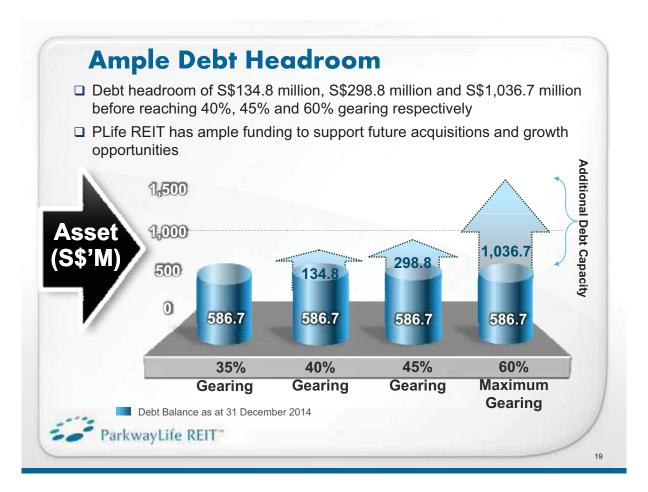

## **Healthy Balance Sheet**

☐ Healthy gearing of 35.2% as at 31 December 2014

| Consolidated<br>Balance Sheet<br>(in S\$'000) | As at 31 Dec 2014 | As at 31 Dec 2013 | Variance Commentary                                                                                                                                                                                                                                |
|-----------------------------------------------|-------------------|-------------------|----------------------------------------------------------------------------------------------------------------------------------------------------------------------------------------------------------------------------------------------------|
| Total Assets                                  | 1,668,951         | 1,528,155         | Increase is mainly due to the acquisition of four Japan nursing homes properties in 2014 and sale proceeds from the divestment of seven Japan nursing homes, and gain on revaluation of the portfolio, offset by the depreciation of Japanese Yen. |
| Total Debt <sup>1</sup>                       | 586,682           | 503,678           | Increase is mainly due to the draw down of loan facilities to finance 2014 acquisitions, offset by the depreciation of Japanese Yen.                                                                                                               |
| Unitholders'<br>Funds                         | 1,035,349         | 985,798           | Increase is mainly due to gain on revaluation of the investment properties.                                                                                                                                                                        |
| Gearing <sup>2</sup> (%)                      | 35.2              | 33.0              | -                                                                                                                                                                                                                                                  |

- Total Debt + Total Assets