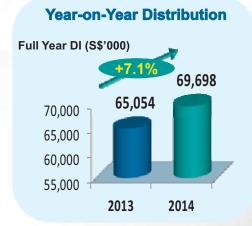

#### **Performance at a Glance**

- □ 4Q 2014 DPU grew by 2.9% to 2.90 cents
- ☐ FY 2014 DPU grew by 7.1% to 11.52 cents

| Consolidated Income<br>Statement                                                         |               | n-Year<br>tual) | Variance   | Year-o<br>(Act | n-Year<br>tual) | Variance          |
|------------------------------------------------------------------------------------------|---------------|-----------------|------------|----------------|-----------------|-------------------|
| (S\$'000)                                                                                | 4Q 2014       | 4Q 2013         | %          | FY 2014        | FY 2013         | %                 |
| Gross Revenue                                                                            | 25,107        | 24,736          | 1.5        | 100,382        | 93,693          | 7.1               |
| Net Property Income                                                                      | 23,465        | 23,165          | 1.3        | 93,775         | 87,599          | 7.1               |
| Distributable Income to<br>Unitholders                                                   | 17,530        | 17,044          | 2.9        | 69,698         | 65,054          | 7.1               |
| <b>Distribution Per Unit</b><br>(Cents) <sup>1</sup><br>- For the period<br>- Annualised | 2.90<br>11.60 | 2.82<br>11.28   | 2.9<br>2.9 | 11.52<br>11.52 | 10.75<br>10.75  | <b>7.1</b><br>7.1 |

## **Steady Distributable Income Growth**

- □ 4Q 2014 DI grew by 2.9% to S\$17.5 million
- ☐ FY 2014 DI grew by 7.1% to S\$69.7 million

4Q 2013 4Q 2014

11