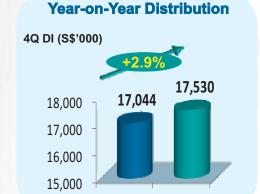

#### **Performance at a Glance**

- □ 4Q 2014 DPU grew by 2.9% to 2.90 cents
- ☐ FY 2014 DPU grew by 7.1% to 11.52 cents

| Consolidated Income<br>Statement                                                         |               | n-Year<br>tual) | Variance   | Year-o<br>(Act | n-Year<br>tual) | Variance          |
|------------------------------------------------------------------------------------------|---------------|-----------------|------------|----------------|-----------------|-------------------|
| (S\$'000)                                                                                | 4Q 2014       | 4Q 2013         | %          | FY 2014        | FY 2013         | %                 |
| Gross Revenue                                                                            | 25,107        | 24,736          | 1.5        | 100,382        | 93,693          | 7.1               |
| Net Property Income                                                                      | 23,465        | 23,165          | 1.3        | 93,775         | 87,599          | 7.1               |
| Distributable Income to<br>Unitholders                                                   | 17,530        | 17,044          | 2.9        | 69,698         | 65,054          | 7.1               |
| <b>Distribution Per Unit</b><br>(Cents) <sup>1</sup><br>- For the period<br>- Annualised | 2.90<br>11.60 | 2.82<br>11.28   | 2.9<br>2.9 | 11.52<br>11.52 | 10.75<br>10.75  | <b>7.1</b><br>7.1 |

## **Steady Distributable Income Growth**

- □ 4Q 2014 DI grew by 2.9% to S\$17.5 million
- ☐ FY 2014 DI grew by 7.1% to S\$69.7 million

4Q 2013 4Q 2014

11