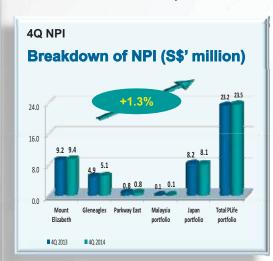

#### **Net Property Income Growth**

- □ 4Q 2014 NPI increased by 1.3% to S\$23.5 million, contributed by:
  - > Rent contributions from properties acquired in 2H 2013 and 1Q 2014; and
  - ➤ Upward minimum guarantee rent revision of Spore hospitals by 2.81%¹
- ☐ FY 2014 NPI increased by 7.1% to S\$93.8 million

ParkwayLife REIT Note:
1. In 8th year of lease commencing 23 August 2014 to 22 August 2015