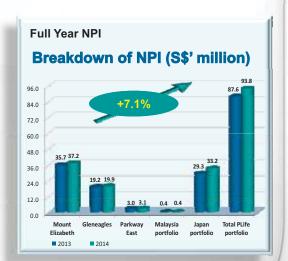

#### **Revenue Growth**

- > 4Q 2014 revenue grew by 1.5% to S\$25.1 million
- > FY 2014 revenue grew by 7.1% to S\$100.4 million

Note:

 The Group has locked in the Japan net income hedge for the next 4 to 6 years. As such, the impact of the depreciating Japanese Yen is offsetted by the foreign exchange gain from the net income hedge at the distributable income level

#### **Net Property Income Growth**

- □ 4Q 2014 NPI increased by 1.3% to S\$23.5 million, contributed by:
  - > Rent contributions from properties acquired in 2H 2013 and 1Q 2014; and
  - ➤ Upward minimum guarantee rent revision of Spore hospitals by 2.81%¹
- ☐ FY 2014 NPI increased by 7.1% to S\$93.8 million