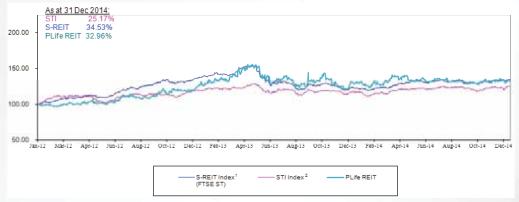

#### **Unit Price Relative Performance**

PLife REIT's Unit Price's performance is consistently in line with both the STI and the S-REIT Index

1. FTSE ST: Real Estate Investment Trust Index ; 2. STI Index: Straits Times Index Source: Bloomberg

... providing its mettle during both periods of uncertainty and economic upturn, underpinned by its robust fundamentals and growth drivers.