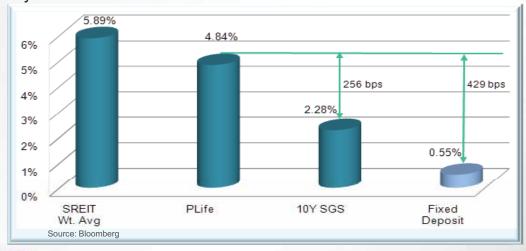

## **Attractive Spread Above 10-yr SGS Yield**

- □ 256 bps higher than 10-yr Singapore Government Securities ("SGS")
- ☐ 429 bps higher than fixed deposit rates
- Defensive nature of PLife REIT adds to the attractiveness of 4.84% yield¹

ParkwayLife REIT"

Note:

1. Distribution yield based on the share price of S\$2.38 as at 31 December 2014

13