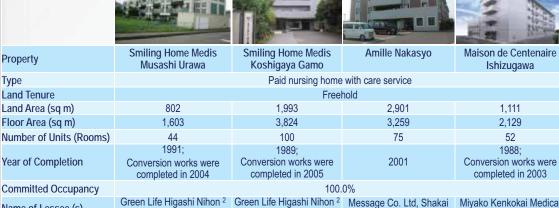

# **Our Portfolio - Summary**

| Portfolio                      | Singapore                             | Japan                                                                                              | Malaysia                               | Total                                                                                                                      |
|--------------------------------|---------------------------------------|----------------------------------------------------------------------------------------------------|----------------------------------------|----------------------------------------------------------------------------------------------------------------------------|
| Туре                           | Hospital & Medical<br>Centre          | 36 nursing homes;<br>1 pharmaceutical product<br>distribution & manufacturing<br>facility          | Medical Centre                         | 4 Hospitals & medical centre;<br>36 nursing homes;<br>1 pharmaceutical product<br>distributing & manufacturing<br>facility |
| Land Tenure                    | 3 Leasehold                           | 36 Freehold & 1 Leasehold                                                                          | 1 Freehold                             | 37 Freehold & 4 Leasehold                                                                                                  |
| Land Area (sq m)               | 36,354                                | 102,584                                                                                            | 3,450                                  | 142,388                                                                                                                    |
| Floor Area (sq m)              | 118,136                               | 129,482                                                                                            | 2,444                                  | 250,062                                                                                                                    |
| Beds                           | 721                                   | -                                                                                                  | -                                      | 721                                                                                                                        |
| Strata Units/ Car Park<br>Lots | 40 strata units/<br>559 car park lots | -                                                                                                  | 7 strata units/<br>69 car park lots    | 47 strata units / 628 car park lots                                                                                        |
| Number of Units (Rooms)        | -                                     | 2,429                                                                                              | -                                      | 2,429                                                                                                                      |
| Year of Completion             | 1979 to 1993                          | 1987 to 2013                                                                                       | 1999                                   | 1979 to 2013                                                                                                               |
| Committed Occupancy            |                                       | 100%                                                                                               | 100% (excluding car park)              | 100%                                                                                                                       |
| Master Leases/ Lessees         | 3 Master Leases;<br>1 Lessee          | 37 Master Leases;<br>18 Lessees                                                                    | 2 Lessees                              | 40 Master Leases;<br>21 Lessees                                                                                            |
| Year of Acquisition            | 2007                                  | 2008 to 2014                                                                                       | 2012                                   | -                                                                                                                          |
| Appraised Value <sup>1</sup>   | S\$1,053.6m<br>CBRE                   | ¥39,736m (S\$438.7m)<br>Colliers International /<br>International Appraisals<br>Incorporated / DTZ | RM 22m (S\$8.3m)<br>Jones Lang Wootton | S\$1,500.6m                                                                                                                |