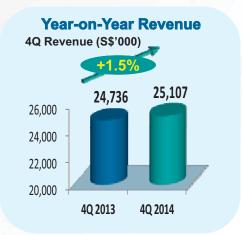

#### **Revenue Growth**

- > 4Q 2014 revenue grew by 1.5% to S\$25.1 million
- > FY 2014 revenue grew by 7.1% to S\$100.4 million

Note:

 The Group has locked in the Japan net income hedge for the next 4 to 6 years. As such, the impact of the depreciating Japanese Yen is offsetted by the foreign exchange gain from the net income hedge at the distributable income level

#### **Performance at a Glance**

- □ 4Q 2014 DPU grew by 2.9% to 2.90 cents
- ☐ FY 2014 DPU grew by 7.1% to 11.52 cents

| Consolidated Income<br>Statement                                                         |               | n-Year<br>tual) | Variance   | Year-o<br>(Act | n-Year<br>tual) | Variance          |
|------------------------------------------------------------------------------------------|---------------|-----------------|------------|----------------|-----------------|-------------------|
| (S\$'000)                                                                                | 4Q 2014       | 4Q 2013         | %          | FY 2014        | FY 2013         | %                 |
| Gross Revenue                                                                            | 25,107        | 24,736          | 1.5        | 100,382        | 93,693          | 7.1               |
| Net Property Income                                                                      | 23,465        | 23,165          | 1.3        | 93,775         | 87,599          | 7.1               |
| Distributable Income to<br>Unitholders                                                   | 17,530        | 17,044          | 2.9        | 69,698         | 65,054          | 7.1               |
| <b>Distribution Per Unit</b><br>(Cents) <sup>1</sup><br>- For the period<br>- Annualised | 2.90<br>11.60 | 2.82<br>11.28   | 2.9<br>2.9 | 11.52<br>11.52 | 10.75<br>10.75  | <b>7.1</b><br>7.1 |