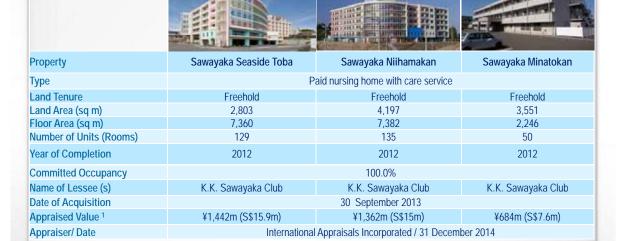

#### **Our Portfolio - Summary**

| Portfolio                    | Singapore                    | Japan                                                                                              | Malaysia                               | Total                                                                                                                      |  |
|------------------------------|------------------------------|----------------------------------------------------------------------------------------------------|----------------------------------------|----------------------------------------------------------------------------------------------------------------------------|--|
| Туре                         | Hospital & Medical<br>Centre | 42 nursing homes;<br>1 pharmaceutical product<br>distribution & manufacturing<br>facility          | Medical Centre                         | 4 Hospitals & medical centre;<br>42 nursing homes;<br>1 pharmaceutical product<br>distributing & manufacturing<br>facility |  |
| Land Tenure                  | 3 Leasehold                  | 42 Freehold & 1 Leasehold                                                                          | 1 Freehold                             | 43 Freehold & 4 Leasehold                                                                                                  |  |
| Land Area (sq m)             | 36,354                       | 129,073                                                                                            | 3,450                                  | 168,877                                                                                                                    |  |
| Floor Area (sq m)            | 118,136                      | 162,728                                                                                            | 2,444                                  | 283,308                                                                                                                    |  |
| Beds                         | 721                          | -                                                                                                  | -                                      | 721                                                                                                                        |  |
| Strata Units/ Car Park       | 40 strata units/             |                                                                                                    | 7 strata units/                        | 47 strata units / 628 car park lots                                                                                        |  |
| Lots                         | 559 car park lots            | ·                                                                                                  | 69 car park lots                       | 47 Strata uritis 7 020 car park lots                                                                                       |  |
| Number of Units (Rooms)      | -                            | 3,018                                                                                              | -                                      | 3,018                                                                                                                      |  |
| Year of Completion           | 1979 to 1993                 | 1987 to 2013                                                                                       | 1999                                   | 1979 to 2013                                                                                                               |  |
| Committed Occupancy          |                              | 100%                                                                                               | 100% (excluding car park)              | 100%                                                                                                                       |  |
| Master Leases/ Lessees       | 3 Master Leases;<br>1 Lessee | 43 Master Leases;<br>22 Lessees                                                                    | 2 Lessees                              | 46 Master Leases;<br>25 Lessees                                                                                            |  |
| Year of Acquisition          | 2007                         | 2008 to 2015                                                                                       | 2012                                   | -                                                                                                                          |  |
| Appraised Value <sup>1</sup> | S\$1,053.6m<br>CBRE          | ¥47,543m (S\$526.9m)<br>Colliers International /<br>International Appraisals<br>Incorporated / DT7 | RM 22m (S\$8.3m)<br>Jones Lang Wootton | S\$1,588.8m                                                                                                                |  |