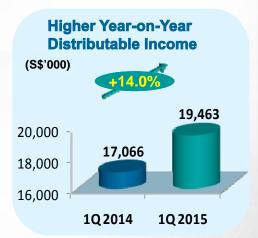

#### **Performance at a Glance**

□ 1Q 2015 DPU grew by 14.0% to 3.21 cents due to one-off distribution of divestment gain.

| Consolidated Income Statement                                          | Year-on-Year (Actual) |               | Variance     |
|------------------------------------------------------------------------|-----------------------|---------------|--------------|
| (S\$'000)                                                              | 1Q 2015               | 1Q 2014       | %            |
| Gross Revenue                                                          | 24,773                | 24,604        | 0.7          |
| Net Property Income                                                    | 23,165                | 22,984        | 0.8          |
| Distributable Income to Unitholders (net of amount retained for CAPEX) | 17,186                | 17,066        | 14.0         |
| Distribution of Divestment Gains <sup>1</sup>                          | 2,277                 | -             |              |
| Available Distribution Per Unit (Cents) <sup>2</sup>                   |                       |               |              |
| - For the period<br>- Annualised                                       | 3.21<br>12.84         | 2.82<br>11.28 | 14.0<br>14.0 |

#### Revenue and Distributable Income (DI) Growth

- □ Notwithstanding the divestment of 7 Japan properties, revenue has grown by 0.7% to \$24.8 million
- □ DI grew by 14.0% to \$19.5 million due to one-off distribution of divestment gain