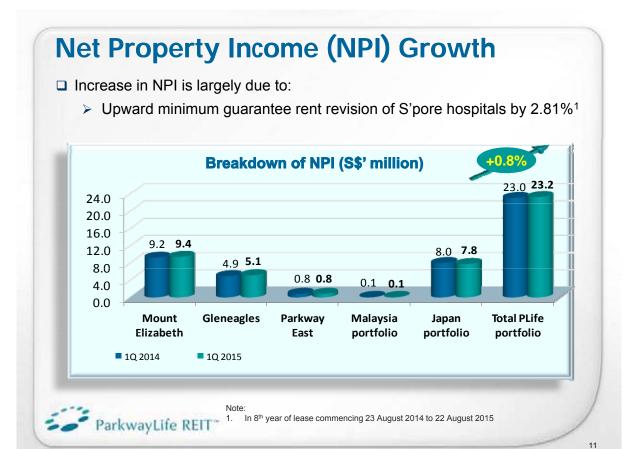

#### Maiden Asset Recycling Initiative Enhances Value of PLife REIT

- Divested 7 Japan properties at S\$88.3 million with an exit yield of 5.9%; and
- Acquired 7 Japan properties at S\$126.1 million with a yield of 6.4%
- Unlocked value from less strategic assets and acquired more accretive properties
- Enhanced diversity of Japan portfolio:
  - > Improved geographical coverage; and
  - Reduced tenant concentration risk with the addition of five new operators
- Improved weighted average lease term to expiry of PLife REIT's entire portfolio from 9.49 years<sup>1</sup> to 9.93 years

Note:

By gross revenue; as at 31 January 2015