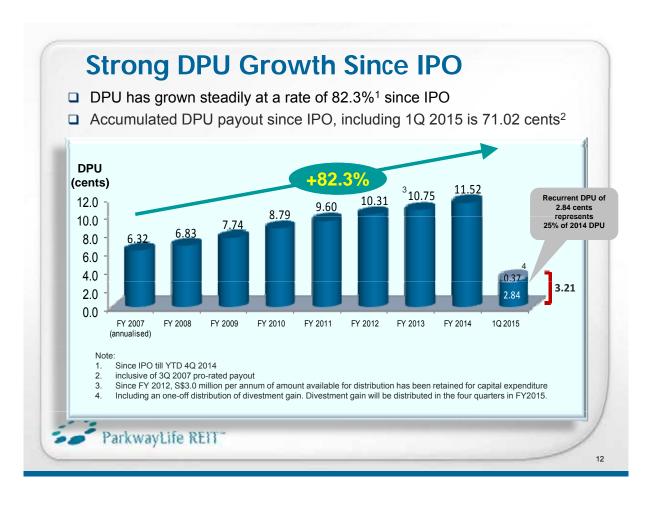

# 10 2015 Key Highlights

| DPU for 1Q 2015                                       | 3.21 cents |
|-------------------------------------------------------|------------|
| - Recurring operations <sup>1</sup>                   | 2.84 cents |
| - Distribution of divestment gain (1st of 4 tranches) | 0.37 cents |

- DPU from recurring operations has grown by 0.7% (1Q Y-O-Y),
   notwithstanding the divestment of 7 Japan properties in December 2014
- Divestment gain will be distributed equally in the four quarters in FY2015
- Overall, DPU growth for 1Q 2015 is 14.0% (Y-O-Y)