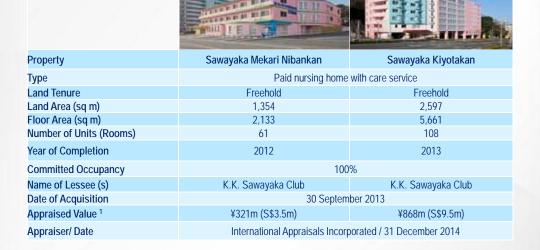

#### **Our Portfolio - Summary**

| Portfolio                    | Singapore                    | Japan                                                                                              | Malaysia                               | Total                                                                                                                      |  |
|------------------------------|------------------------------|----------------------------------------------------------------------------------------------------|----------------------------------------|----------------------------------------------------------------------------------------------------------------------------|--|
| Туре                         | Hospital & Medical<br>Centre | 42 nursing homes;<br>1 pharmaceutical product<br>distribution & manufacturing<br>facility          | Medical Centre                         | 4 Hospitals & medical centre;<br>42 nursing homes;<br>1 pharmaceutical product<br>distributing & manufacturing<br>facility |  |
| Land Tenure                  | 3 Leasehold                  | 42 Freehold & 1 Leasehold                                                                          | 1 Freehold                             | 43 Freehold & 4 Leasehold                                                                                                  |  |
| Land Area (sq m)             | 36,354                       | 129,073                                                                                            | 3,450                                  | 168,877                                                                                                                    |  |
| Floor Area (sq m)            | 118,136                      | 162,728                                                                                            | 2,444                                  | 283,308                                                                                                                    |  |
| Beds                         | 721                          | -                                                                                                  | -                                      | 721                                                                                                                        |  |
| Strata Units/ Car Park       | 40 strata units/             |                                                                                                    | 7 strata units/                        | 47 strata units / 628 car park lots                                                                                        |  |
| Lots                         | 559 car park lots            | ·                                                                                                  | 69 car park lots                       | 47 Strata uritis 7 020 car park lots                                                                                       |  |
| Number of Units (Rooms)      | -                            | 3,018                                                                                              | -                                      | 3,018                                                                                                                      |  |
| Year of Completion           | 1979 to 1993                 | 1987 to 2013                                                                                       | 1999                                   | 1979 to 2013                                                                                                               |  |
| Committed Occupancy          |                              | 100%                                                                                               | 100% (excluding car park)              | 100%                                                                                                                       |  |
| Master Leases/ Lessees       | 3 Master Leases;<br>1 Lessee | 43 Master Leases;<br>22 Lessees                                                                    | 2 Lessees                              | 46 Master Leases;<br>25 Lessees                                                                                            |  |
| Year of Acquisition          | 2007                         | 2008 to 2015                                                                                       | 2012                                   | -                                                                                                                          |  |
| Appraised Value <sup>1</sup> | S\$1,053.6m<br>CBRE          | ¥47,543m (S\$526.9m)<br>Colliers International /<br>International Appraisals<br>Incorporated / DT7 | RM 22m (S\$8.3m)<br>Jones Lang Wootton | S\$1,588.8m                                                                                                                |  |