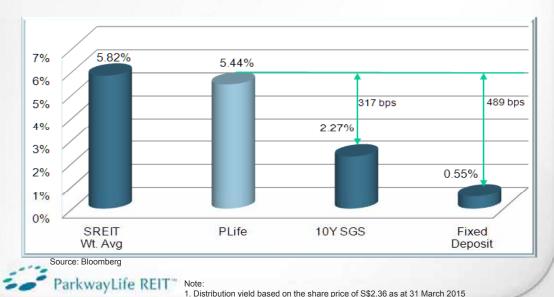

# Attractive Spread Above 10-yr SGS Yield

- □ 317 bps higher than 10-yr Singapore Government Securities ("SGS")
- 489 bps higher than fixed deposit rates
- □ Defensive nature of PLife REIT adds to the attractive yield of 5.44%¹