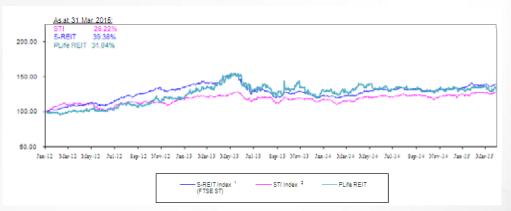

#### **Unit Price Relative Performance**

PLife REIT's Unit Price's performance is consistently in line with both the STI and the S-REIT Index

1. FTSE ST: Real Estate Investment Trust Index ; 2. STI Index: Straits Times Index Source: Bloombera

... providing its mettle during both periods of uncertainty and economic upturn, underpinned by its robust fundamentals and growth drivers.