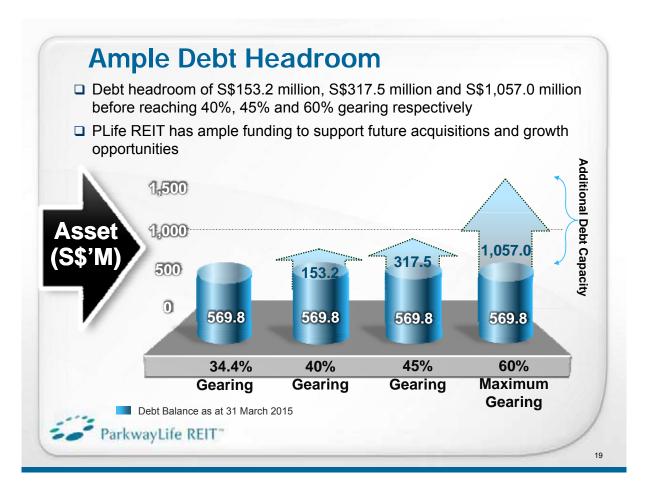

### **Healthy Balance Sheet**

☐ Healthy gearing of 34.4% as at 31 March 2015

| Consolidated Balance<br>Sheet (in S\$'000) | As at<br>31 March 2015 | As at<br>31 December 2014 |
|--------------------------------------------|------------------------|---------------------------|
| Total Assets                               | 1,654,332              | 1,668,951                 |
| Total Debt <sup>1</sup>                    | 569,813                | 586,682                   |
| Unitholders' Funds                         | 1,034,651              | 1,035,349                 |
| Gearing <sup>2</sup> (%)                   | 34.4                   | 35.2                      |

# **Debt Maturity Profile**As at 31 March 2015

- ☐ Weighted average term to maturity of 3.6 years
- ☐ Current effective all-in cost of debt of 1.5%
- ☐ Interest cover ratio of 10.4 times