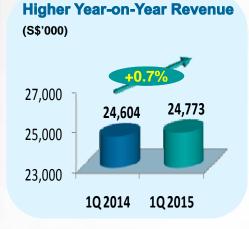

- DPU from recurring operations has grown by 0.7% (1Q Y-O-Y),
   notwithstanding the divestment of 7 Japan properties in December 2014
- Divestment gain will be distributed equally in the four quarters in FY2015
- Overall, DPU growth for 1Q 2015 is 14.0% (Y-O-Y)

#### **Performance at a Glance**

□ 1Q 2015 DPU grew by 14.0% to 3.21 cents due to one-off distribution of divestment gain.

| Consolidated Income Statement                                          | Year-on-Year (Actual) |               | Variance     |
|------------------------------------------------------------------------|-----------------------|---------------|--------------|
| (S\$'000)                                                              | 1Q 2015               | 1Q 2014       | %            |
| Gross Revenue                                                          | 24,773                | 24,604        | 0.7          |
| Net Property Income                                                    | 23,165                | 22,984        | 0.8          |
| Distributable Income to Unitholders (net of amount retained for CAPEX) | 17,186                | 17,066        | 14.0         |
| Distribution of Divestment Gains <sup>1</sup>                          | 2,277                 | -             |              |
| Available Distribution Per Unit (Cents) <sup>2</sup>                   |                       |               |              |
| - For the period<br>- Annualised                                       | 3.21<br>12.84         | 2.82<br>11.28 | 14.0<br>14.0 |

#### Revenue and Distributable Income (DI) Growth

- □ Notwithstanding the divestment of 7 Japan properties, revenue has grown by 0.7% to \$24.8 million
- □ DI grew by 14.0% to \$19.5 million due to one-off distribution of divestment gain