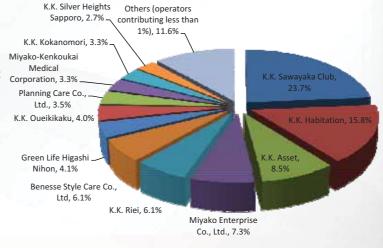

### **Diversified Nursing Home Operators**

### **Monthly Rental Contribution**

- 22 high quality nursing home operators
  - ✓ Diversifies tenant risk
- Back-up operator arrangements
  - ✓ Minimises operator default Medical Corporation, 3.3%
- Rental guarantee by vendors
  - ✓ For a period of seven years, capped at 5% of the purchase price for properties acquired from Kenedix Inc.
  - ✓ Sawayaka and Miyako Enterprise properties enjoy full rental guarantee for entire lease term

As at 30 September 2016

25