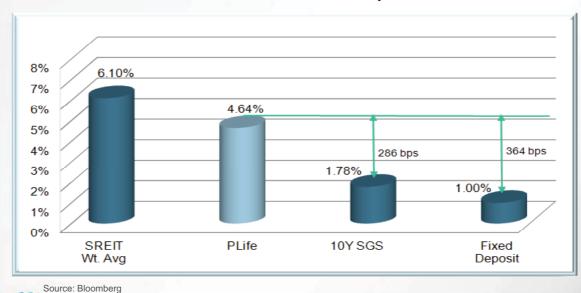

### **Attractive Spread Above 10-yr SGS Yield**

- □ 286 bps higher than 10-yr Singapore Government Securities ("SGS")
- 364 bps higher than fixed deposit rates
- Defensive nature of PLife REIT adds to the attractive yield of 4.64%¹

Note:

1. Distribution yield based on the share price of S\$2.60 as at 30 September 2016

13