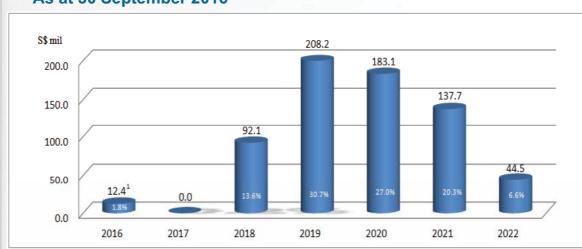

# **Debt Maturity Profile** As at 30 September 2016

- Weighted average term to maturity of 3.4 years
- Current effective all-in cost of debt of 1.4%
- Interest cover ratio of 9.0 times
- About 98% of interest rate exposure are hedged

ParkwayLife REIT™ Note:
1. As at 30 September 2016, S\$12.2 million and JPY10.6 million of short term loans were drawn