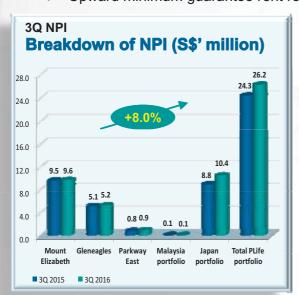

### **Net Property Income Growth**

- ☐ Increase in NPI is largely due to:
  - Rent contribution from properties acquired in 1Q 2015 & 1Q 2016
  - ➤ Upward minimum guarantee rent revision of S'pore hospitals by 1.0%¹