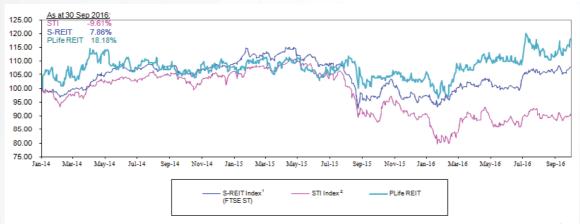

### **Unit Price Relative Performance**

PLife REIT's Unit Price's performance largely outperformed both the STI and the S-REIT Index over the past 2 years

<sup>1</sup> FTSE ST: Real Estate Investment Trust Index ; <sup>2</sup> STI Index: Straits Times Index Source: Bloomberg

... providing its mettle during both periods of uncertainty and economic upturn, underpinned by its robust fundamentals and growth drivers.