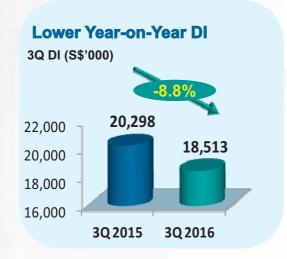

### Continued Recurring DPU Growth Since IPO

- DPU for 3Q 2016 at 3.06 cents
- DPU from recurring operations has grown by 2.7% (3Q Y-O-Y) and 3.0% (YTD 3Q Y-O-Y)
- Overall DPU has declined by 8.8% (3Q Y-O-Y) due to the absence of one-off distribution of divestment gain1

### **Distributable Income Growth**

□ DI has declined by 8.8% and 8.7% to \$18.5 million (3Q 2016) and \$54.8 million (YTD 3Q 2016) due to absence of one-off distribution of divestment gain¹

Note:

. Divestment gain of 1.5 cents (S\$9.11 million) was equally distributed in the four quarters in FY2015

- Note:
- Divestment gain of 1.5 cents (S\$9.11 million) was equally distributed in the four quarters in FY2015
   In computing Distribution per Unit ("DPU") , the number of units in issue as at the end of each period
- The term "n.m." denotes "not meaningful".