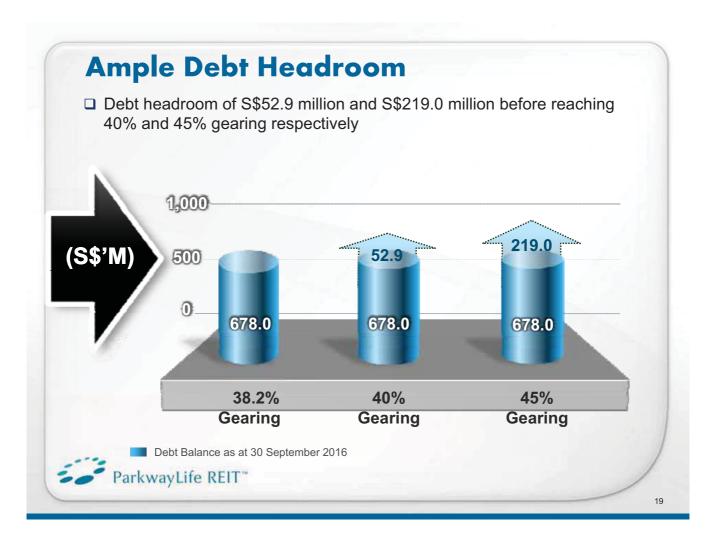

### **Healthy Balance Sheet**

☐ Healthy gearing of 38.2% as at 30 September 2016

| Consolidated Balance<br>Sheet (in S\$'000) | As at<br>30 September 2016 | As at<br>31 December 2015 |
|--------------------------------------------|----------------------------|---------------------------|
| Total Assets                               | 1,774,406                  | 1,669,404                 |
| Total Debt <sup>1</sup>                    | 678,027                    | 589,398                   |
| Unitholders' Funds                         | 1,009,525                  | 1,023,187                 |
| Gearing <sup>2</sup> (%)                   | 38.2                       | 35.3                      |

- Note:
  1. Total Gross Borrowings before transaction costs
  2 Total Debt ÷ Total Assets