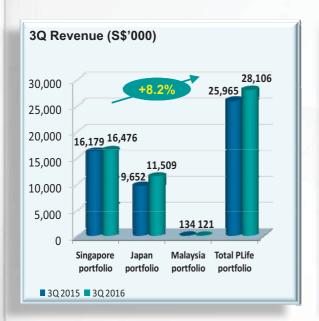

### **Revenue Growth**

Revenue grew by 8.2% and 7.9% to \$28.1 million and \$82.4 million for 3Q 2016 and YTD 3Q 2016 respectively.

S

### **Performance at a Glance**

- □ 3Q 2016 DPU from recurring operation grew by 2.7% to 3.06 cents
- □ Overall DPU declined by 8.7% due to the absence of one-off distribution of divestment gain¹

| Consolidated Income Statement                                                                             | Year-o<br>(Act |               | Variance       | Year-on-Ye     | ear (Actual)   | Variance       |
|-----------------------------------------------------------------------------------------------------------|----------------|---------------|----------------|----------------|----------------|----------------|
| (S\$'000)                                                                                                 | 3Q 2016        | 3Q 2015       | %              | YTD 3Q<br>2016 | YTD 3Q<br>2015 | %              |
| Gross Revenue                                                                                             | 28,106         | 25,965        | 8.2            | 82,392         | 76,386         | 7.9            |
| Net Property Income                                                                                       | 26,202         | 24,262        | 8.0            | 76,867         | 71,414         | 7.6            |
| Distributable Income to<br>Unitholders<br>(net of amount retained for<br>CAPEX; excludes divestment gain) | 18,513         | 18,020        | 2.7            | 54,820         | 53,201         | 3.0            |
| Distribution of Divestment Gain <sup>1</sup>                                                              | -              | 2,278         | n.m.³          | -              | 6,833          | n.m.³          |
| Available Distribution Per Unit                                                                           |                |               |                |                |                |                |
| (Cents) <sup>2</sup> - For the period - Annualised                                                        | 3.06<br>12.24  | 3.36<br>13.44 | (8.8)<br>(8.8) | 9.06<br>12.08  | 9.92<br>13.23  | (8.7)<br>(8.7) |