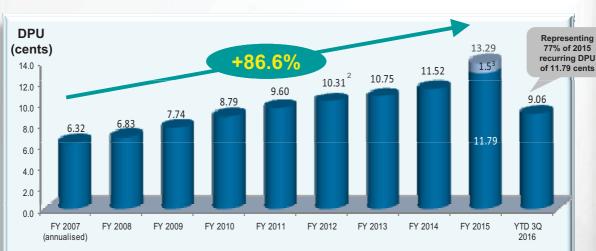

### **Strong DPU Growth Since IPO**

■ DPU has grown steadily at a rate of 86.6%¹ since IPO

### Note

- Since IPO till YTD 4Q 2015; calculation excludes one-off divestment gain distributed in FY2015. Accumulated DPU payout since IPO, including 2Q 2016 is 87.1 cents (inclusive of 3Q 2007 pro-rated payout)
- 2. Since FY 2012, S\$3.0 million per annum of amount available for distribution has been retained for capital expenditure
- $3. \quad \text{One-off divestment gain of 1.5 cents (S\$9.11 \text{ million)} was equally distributed in the four quarters in FY2015}\\$