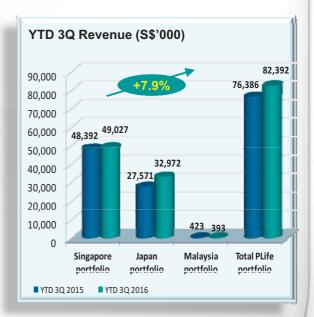

### **Revenue Growth**

Revenue grew by 8.2% and 7.9% to \$28.1 million and \$82.4 million for 3Q 2016 and YTD 3Q 2016 respectively.

S

### **Performance at a Glance**

- □ 3Q 2016 DPU from recurring operation grew by 2.7% to 3.06 cents
- □ Overall DPU declined by 8.7% due to the absence of one-off distribution of divestment gain¹

| Consolidated Income Statement                                                                             | Year-o<br>(Act |               | Variance       | Year-on-Ye     | ear (Actual)   | Variance       |
|-----------------------------------------------------------------------------------------------------------|----------------|---------------|----------------|----------------|----------------|----------------|
| (S\$'000)                                                                                                 | 3Q 2016        | 3Q 2015       | %              | YTD 3Q<br>2016 | YTD 3Q<br>2015 | %              |
| Gross Revenue                                                                                             | 28,106         | 25,965        | 8.2            | 82,392         | 76,386         | 7.9            |
| Net Property Income                                                                                       | 26,202         | 24,262        | 8.0            | 76,867         | 71,414         | 7.6            |
| Distributable Income to<br>Unitholders<br>(net of amount retained for<br>CAPEX; excludes divestment gain) | 18,513         | 18,020        | 2.7            | 54,820         | 53,201         | 3.0            |
| Distribution of Divestment Gain <sup>1</sup>                                                              | -              | 2,278         | n.m.³          | -              | 6,833          | n.m.³          |
| Available Distribution Per Unit                                                                           |                |               |                |                |                |                |
| (Cents) <sup>2</sup> - For the period - Annualised                                                        | 3.06<br>12.24  | 3.36<br>13.44 | (8.8)<br>(8.8) | 9.06<br>12.08  | 9.92<br>13.23  | (8.7)<br>(8.7) |