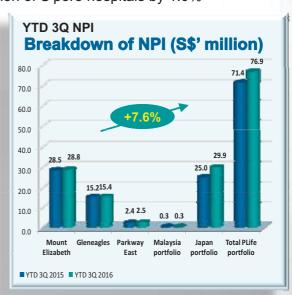

### **Revenue Growth**

Revenue grew by 8.2% and 7.9% to \$28.1 million and \$82.4 million for 3Q 2016 and YTD 3Q 2016 respectively.

S

### **Net Property Income Growth**

- ☐ Increase in NPI is largely due to:
  - Rent contribution from properties acquired in 1Q 2015 & 1Q 2016
  - ➤ Upward minimum guarantee rent revision of S'pore hospitals by 1.0%¹

In 10<sup>th</sup> year of lease commencing 23 August 2016 to 22 August 2017