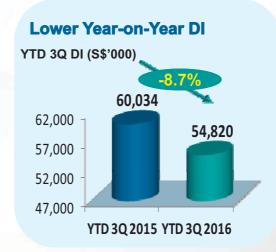

### **Performance at a Glance**

- □ 3Q 2016 DPU from recurring operation grew by 2.7% to 3.06 cents
- □ Overall DPU declined by 8.7% due to the absence of one-off distribution of divestment gain¹

| Consolidated Income Statement                                                                             | Year-o<br>(Act |               | Variance       | Year-on-Ye     | ear (Actual)   | Variance       |
|-----------------------------------------------------------------------------------------------------------|----------------|---------------|----------------|----------------|----------------|----------------|
| (S\$'000)                                                                                                 | 3Q 2016        | 3Q 2015       | %              | YTD 3Q<br>2016 | YTD 3Q<br>2015 | %              |
| Gross Revenue                                                                                             | 28,106         | 25,965        | 8.2            | 82,392         | 76,386         | 7.9            |
| Net Property Income                                                                                       | 26,202         | 24,262        | 8.0            | 76,867         | 71,414         | 7.6            |
| Distributable Income to<br>Unitholders<br>(net of amount retained for<br>CAPEX; excludes divestment gain) | 18,513         | 18,020        | 2.7            | 54,820         | 53,201         | 3.0            |
| Distribution of Divestment Gain <sup>1</sup>                                                              | -              | 2,278         | n.m.³          | -              | 6,833          | n.m.³          |
| Available Distribution Per Unit                                                                           |                |               |                |                |                |                |
| (Cents) <sup>2</sup> - For the period - Annualised                                                        | 3.06<br>12.24  | 3.36<br>13.44 | (8.8)<br>(8.8) | 9.06<br>12.08  | 9.92<br>13.23  | (8.7)<br>(8.7) |

### **Distributable Income Growth**

□ DI has declined by 8.8% and 8.7% to \$18.5 million (3Q 2016) and \$54.8 million (YTD 3Q 2016) due to absence of one-off distribution of divestment gain¹

Note:

. Divestment gain of 1.5 cents (S\$9.11 million) was equally distributed in the four quarters in FY2015

- Note:
- Divestment gain of 1.5 cents (S\$9.11 million) was equally distributed in the four quarters in FY2015
   In computing Distribution per Unit ("DPU") , the number of units in issue as at the end of each period
- The term "n.m." denotes "not meaningful".