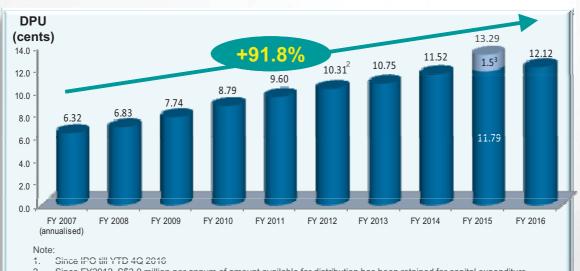

#### **Strong DPU Growth Since IPO**

□ DPU has grown steadily at a rate of 91.8%¹ since IPO

- Since FY2012, S\$3.0 million per annum of amount available for distribution has been retained for capital expenditure
- One-off divestment gain of 1.5 cents (S\$9.11 million) was equally distributed in the four quarters in FY2015

13