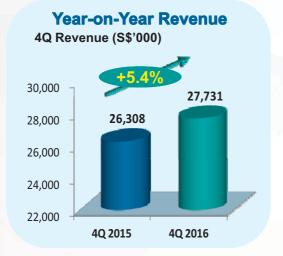

#### **Revenue Growth**

Revenue grew by 5.4% and 7.2% to \$27.7 million and \$110.1 million for 4Q 2016 and FY2016 respectively.

#### **Performance at a Glance**

- □ 4Q 2016 DPU from recurring operation grew by 2.3% to 3.06 cents
- □ Overall DPU declined by 9.2% due to the absence of one-off distribution of divestment gain¹

| Consolidated Income Statement                                                                             | Year-o        |               | Variance       | Year-on-Ye     | ear (Actual)   | Variance       |
|-----------------------------------------------------------------------------------------------------------|---------------|---------------|----------------|----------------|----------------|----------------|
| (S\$'000)                                                                                                 | 4Q 2016       | 4Q 2015       | %              | FY 2016        | FY 2015        | %              |
| Gross Revenue                                                                                             | 27,731        | 26,308        | 5.4            | 110,123        | 102,694        | 7.2            |
| Net Property Income                                                                                       | 25,559        | 24,583        | 4.0            | 102,426        | 95,997         | 6.7            |
| Distributable Income to<br>Unitholders<br>(net of amount retained for<br>CAPEX; excludes divestment gain) | 18,486        | 18,074        | 2.3            | 73,306         | 71,275         | 2.8            |
| Distribution of Divestment Gain <sup>1</sup>                                                              | -             | 2,277         | n.m.³          | -              | 9,110          | n.m.³          |
| Available Distribution Per Unit (Cents) <sup>2</sup> - For the period - Annualised                        | 3.06<br>12.24 | 3.37<br>13.48 | (9.2)<br>(9.2) | 12.12<br>12.12 | 13.29<br>13.29 | (8.8)<br>(8.8) |