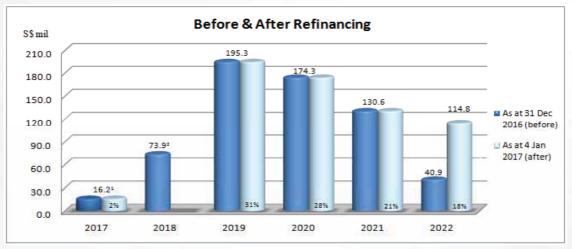

#### **Debt Maturity Profile**

- Weighted average term to maturity extended from 3.2 years to 3.6 years post refinancing exercise on 4 January 2017
- □ Current effective all-in cost of debt of 1.4%
- ☐ Interest cover ratio of 8.7 times
- ☐ About 99% of interest rate exposure are hedged

ParkwayLife REIT™

Note:

- As at 31 December 2016, S\$16.2 million and JPY3.7 million of short term loans were drawn down for general working capital purposes
- The existing loan of S\$73.9 due in 2H 2018 was refinanced and termed out on 4 January 2017