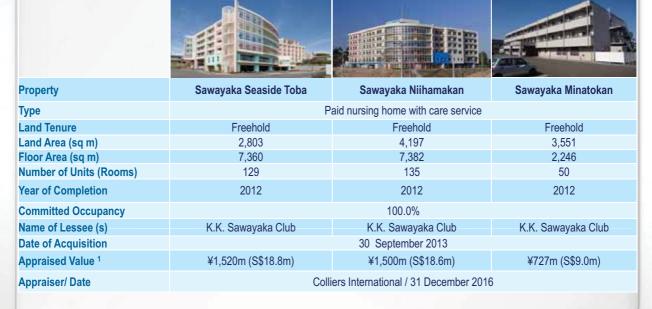

#### **Our Portfolio - Summary**

| Portfolio                    | Singapore                    | Japan                                                                                        | Malaysia                               | Total                                                                                                                      |  |
|------------------------------|------------------------------|----------------------------------------------------------------------------------------------|----------------------------------------|----------------------------------------------------------------------------------------------------------------------------|--|
| Туре                         | Hospital & Medical<br>Centre | 39 nursing homes;<br>1 pharmaceutical product<br>distribution & manufacturing<br>facility    | Medical Centre                         | 4 Hospitals & medical centre;<br>39 nursing homes;<br>1 pharmaceutical product<br>distributing & manufacturing<br>facility |  |
| Land Tenure                  | 3 Leasehold                  | 40 Freehold                                                                                  | 1 Freehold                             | 41 Freehold & 3 Leasehold                                                                                                  |  |
| Land Area (sq m)             | 36,354                       | 128,832                                                                                      | 3,450                                  | 168,636                                                                                                                    |  |
| Floor Area (sq m)            | 118,136                      | 162,014                                                                                      | 2,444                                  | 282,594                                                                                                                    |  |
| Beds                         | 707                          | -                                                                                            | -                                      | 707                                                                                                                        |  |
| Strata Units/ Car Park       | 40 strata units/             |                                                                                              | 7 strata units/                        | 47 strata units / 628 car park lots                                                                                        |  |
| Lots                         | 559 car park lots            |                                                                                              | 69 car park lots                       | 47 Strata driits / 020 Car park lots                                                                                       |  |
| Number of Units (Rooms)      | -                            | 3,095                                                                                        | -                                      | 3,095                                                                                                                      |  |
| Year of Completion           | 1979 to 1993                 | 1984 to 2013                                                                                 | 1999                                   | 1979 to 2013                                                                                                               |  |
| Committed Occupancy          |                              | 100%                                                                                         | 95% (excluding car park)               | 100%                                                                                                                       |  |
| Master Leases/ Lessees       | 3 Master Leases;<br>1 Lessee | 40 Master Leases;<br>21 Lessees                                                              | 1 Lessee                               | 43 Master Leases;<br>23 Lessees                                                                                            |  |
| Year of Acquisition          | 2007                         | 2008 to 2016                                                                                 | 2012                                   | -                                                                                                                          |  |
| Appraised Value <sup>1</sup> | S\$1,057.2m<br>Knight Frank  | ¥47,849m (S\$592.8m)<br>Colliers International /<br>International Appraisals<br>Incorporated | RM 22.2m (S\$7.2m)<br>Nawawi Tie Leung | S\$1,657.2m                                                                                                                |  |