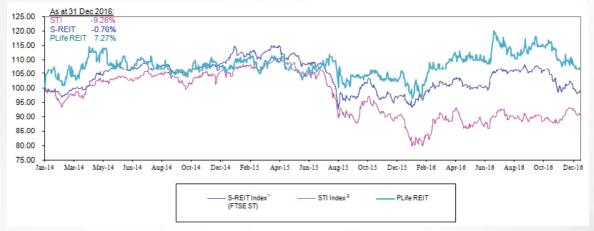

#### **Unit Price Relative Performance**

PLife REIT's Unit Price's performance largely outperformed both the STI and the S-REIT Index over the past 2 years

1. FTSE ST: Real Estate Investment Trust Index ; 2. STI Index: Straits Times Index Source: Bloomberg

... providing its mettle during both periods of uncertainty and economic upturn, underpinned by its robust fundamentals and growth drivers.

15