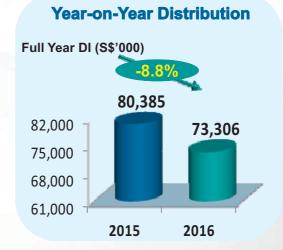

#### Continued Recurring DPU Growth Since IPO

- DPU for 4Q 2016 at 3.06 cents
- DPU from recurring operations has grown by 2.3% (4Q Y-O-Y) and 2.8% (Y-O-Y)
- Overall DPU has declined by 9.2% (4Q Y-O-Y) due to the absence of one-off distribution of divestment gain1

#### **Distributable Income Growth**

□ DI has declined by 9.2% and 8.8% to \$18.5 million (4Q 2016) and \$73.3 million (Full Year 2016) due to absence of one-off distribution of divestment gain<sup>1</sup>