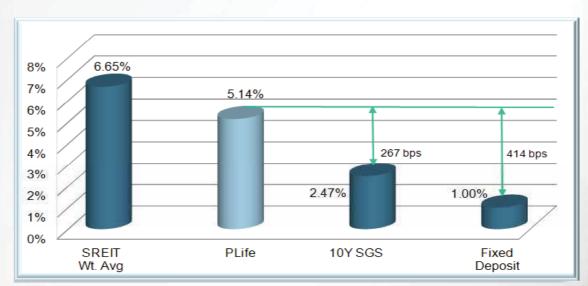

#### **Attractive Spread Above 10-yr SGS Yield**

- □ 267 bps higher than 10-yr Singapore Government Securities ("SGS")
- 414 bps higher than fixed deposit rates
- □ Defensive nature of PLife REIT adds to the attractive yield of 5.14%¹

Source: Bloomberg ParkwayLife REIT

1. Distribution yield based on the share price of S\$2.36 as at 30 December 2016