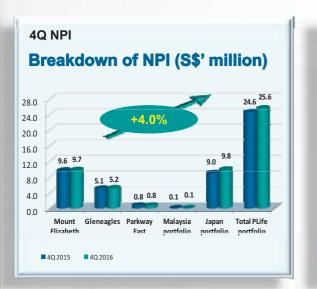

#### **Net Property Income Growth**

- ☐ Increase in NPI is largely due to:
  - Rent contribution from properties acquired in 1Q 2015 & 1Q 2016
  - Upward minimum guarantee rent revision of S'pore hospitals by 1.0%<sup>1</sup>