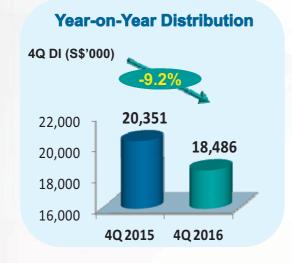

#### Continued Recurring DPU Growth Since IPO

- DPU for 4Q 2016 at 3.06 cents
- DPU from recurring operations has grown by 2.3% (4Q Y-O-Y) and 2.8% (Y-O-Y)
- Overall DPU has declined by 9.2% (4Q Y-O-Y) due to the absence of one-off distribution of divestment gain1

#### **Distributable Income Growth**

□ DI has declined by 9.2% and 8.8% to \$18.5 million (4Q 2016) and \$73.3 million (Full Year 2016) due to absence of one-off distribution of divestment gain<sup>1</sup>