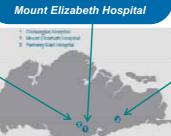

#### **Our Properties - Singapore**

- A portfolio of 3 strategically-located world-class local private hospitals worth S\$1.06 billion¹
- Master Lease with Parkway Hospitals Singapore Pte. Ltd, a wholly owned subsidiary of Parkway Pantai Limited ("Parkway"), the largest private healthcare operator in Singapore and a key regional healthcare player
- □ Singapore Hospital Properties contribute approximately 62% of total gross revenue<sup>2</sup>

Gleneagles Hospital

Parkway East Hospital

- Based on latest appraised values
   Based on Gross Revenue as at 31 December 2016