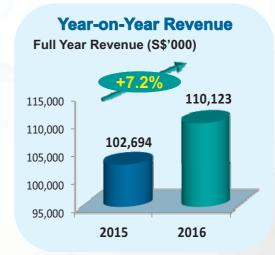

#### **Revenue Growth**

Revenue grew by 5.4% and 7.2% to \$27.7 million and \$110.1 million for 4Q 2016 and FY2016 respectively.

#### **Performance at a Glance**

- □ 4Q 2016 DPU from recurring operation grew by 2.3% to 3.06 cents
- □ Overall DPU declined by 9.2% due to the absence of one-off distribution of divestment gain¹

| Consolidated Income Statement                                                                             | Year-o        |               | Variance       | Year-on-Ye     | ear (Actual)   | Variance       |
|-----------------------------------------------------------------------------------------------------------|---------------|---------------|----------------|----------------|----------------|----------------|
| (S\$'000)                                                                                                 | 4Q 2016       | 4Q 2015       | %              | FY 2016        | FY 2015        | %              |
| Gross Revenue                                                                                             | 27,731        | 26,308        | 5.4            | 110,123        | 102,694        | 7.2            |
| Net Property Income                                                                                       | 25,559        | 24,583        | 4.0            | 102,426        | 95,997         | 6.7            |
| Distributable Income to<br>Unitholders<br>(net of amount retained for<br>CAPEX; excludes divestment gain) | 18,486        | 18,074        | 2.3            | 73,306         | 71,275         | 2.8            |
| Distribution of Divestment Gain <sup>1</sup>                                                              | -             | 2,277         | n.m.³          | -              | 9,110          | n.m.³          |
| Available Distribution Per Unit (Cents) <sup>2</sup> - For the period - Annualised                        | 3.06<br>12.24 | 3.37<br>13.48 | (9.2)<br>(9.2) | 12.12<br>12.12 | 13.29<br>13.29 | (8.8)<br>(8.8) |