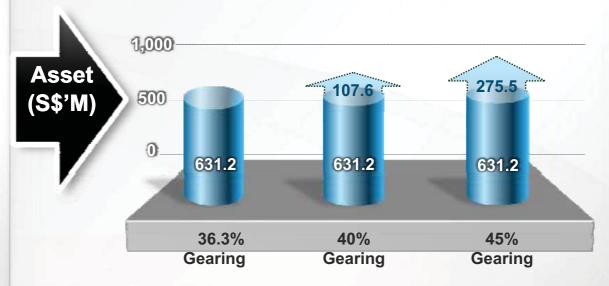

#### **Ample Debt Headroom**

□ Debt headroom of \$107.6 million and \$275.5 million before reaching 40% and 45% gearing respectively

Debt Balance as at 31 December 2016

#### **Healthy Balance Sheet**

☐ Healthy gearing of 36.3% as at 31 December 2016

| Consolidated Balance<br>Sheet (in S\$'000) | As at<br>31 December 2016 | As at<br>31 December 2015 |
|--------------------------------------------|---------------------------|---------------------------|
| Total Assets                               | 1,739,354                 | 1,669,404                 |
| Total Debt¹                                | 631,167                   | 589,398                   |
| Unitholders' Funds                         | 1,037,636                 | 1,023,187                 |
| Gearing <sup>2</sup> (%)                   | 36.3                      | 35.3                      |