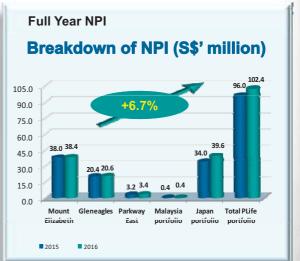

#### **Revenue Growth**

Revenue grew by 5.4% and 7.2% to \$27.7 million and \$110.1 million for 4Q 2016 and FY2016 respectively.

#### **Net Property Income Growth**

- ☐ Increase in NPI is largely due to:
  - Rent contribution from properties acquired in 1Q 2015 & 1Q 2016
  - Upward minimum guarantee rent revision of S'pore hospitals by 1.0%<sup>1</sup>