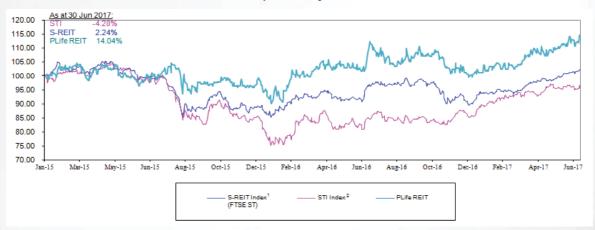

#### **Unit Price Relative Performance**

PLife REIT's Unit Price's performance largely outperformed both the STI and the S-REIT Index over the past 2 years

1. FTSE ST: Real Estate Investment Trust Index ; 2. STI Index: Straits Times Index Source: Bloomberg

... providing its mettle during both periods of uncertainty and economic upturn, underpinned by its robust fundamentals and growth drivers.