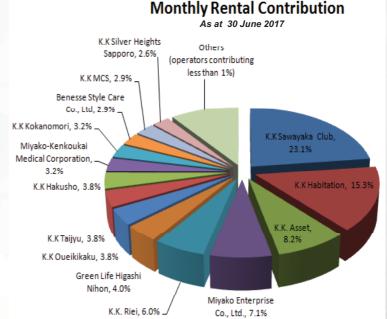

## **Diversified Nursing Home Operators**

- 23 high quality nursing home operators
  - ✓ Diversifies tenant risk
- Back-up operator arrangements
  - Minimises operator default risks
- Rental guarantee by vendors
  - Rental guarantees provided by various vendors for most properties.

Note:

 Vendors providing rental Guarantees include Alere Inc, Kenedix Inc, K.K Bonheure, K.K Uchiyama Holdings, Miyako Kenkoukai, K.K Excellent Care System, K.K. Habitation and K.K Living Platform.

27