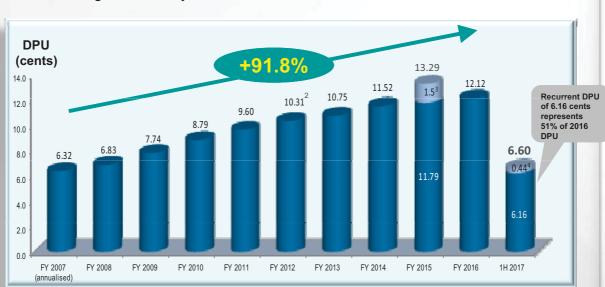

## **Strong DPU Growth Since IPO**

■ DPU has grown steadily at a rate of 91.8%¹ since IPO

- Since FY2012, S\$3.0 million per annum of amount available for distribution has been retained for capital expenditure
  One-off divestment gain of 1.50 cents (S\$9.11 million) relating to the divestment of seven Japan assets in December 2014 was equally
  - distributed over the four quarters in FY2015

One-off divestment gain of 0.89 cents (S\$5.39 million) relating to the divestment of four Japan assets in December 2016 will be equally distributed over the four quarters in FY2017

ParkwayLife REIT