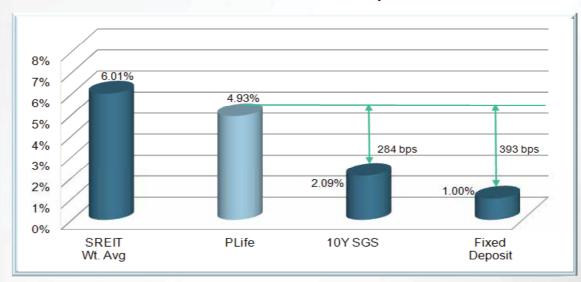

## **Attractive Spread Above 10-yr SGS Yield**

- □ 284 bps higher than 10-yr Singapore Government Securities ("SGS")
- 393 bps higher than fixed deposit rates
- Defensive nature of PLife REIT adds to the attractive yield of 4.93%¹

Source: Bloomberg

ParkwayLife REIT

Note:

1. Distribution yield based on the share price of S\$2.68 as at 30 June 2017

13