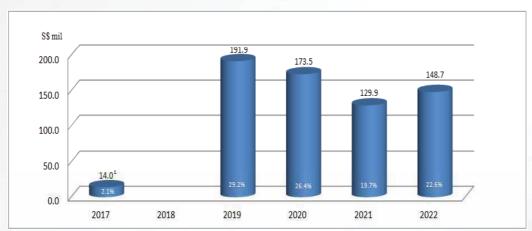

As at 30 June 2017, S\$14.0 million of short term loan was drawn down for general working capital purposes ParkwayLife REIT