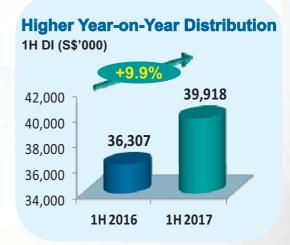

#### **Performance at a Glance**

□2Q 2017 DPU grew by 10.3% to 3.32 cents due to one-off distribution of divestment gain.

| 2Q 2017             | 2Q 2016                                           | %                                                                                   | 1H 2017                                                                                                                                                                                                                                            | 1H 2016                                                                                                                                                                                                                                                                                                                                | %                                                                                                                                                                                                                                                                                                                                                                                                                      |
|---------------------|---------------------------------------------------|-------------------------------------------------------------------------------------|----------------------------------------------------------------------------------------------------------------------------------------------------------------------------------------------------------------------------------------------------|----------------------------------------------------------------------------------------------------------------------------------------------------------------------------------------------------------------------------------------------------------------------------------------------------------------------------------------|------------------------------------------------------------------------------------------------------------------------------------------------------------------------------------------------------------------------------------------------------------------------------------------------------------------------------------------------------------------------------------------------------------------------|
| 27,697              | 27,385                                            | 1.1                                                                                 | 54,644                                                                                                                                                                                                                                             | 54,286                                                                                                                                                                                                                                                                                                                                 | 0.7                                                                                                                                                                                                                                                                                                                                                                                                                    |
| 25,879              | 25,530                                            | 1.4                                                                                 | 51,020                                                                                                                                                                                                                                             | 50,665                                                                                                                                                                                                                                                                                                                                 | 0.7                                                                                                                                                                                                                                                                                                                                                                                                                    |
| 18,731              | 18,210                                            | 2.9                                                                                 | 37,224                                                                                                                                                                                                                                             | 36,307                                                                                                                                                                                                                                                                                                                                 | 2.5                                                                                                                                                                                                                                                                                                                                                                                                                    |
| 1,347               | -                                                 | n.m.                                                                                | 2,694                                                                                                                                                                                                                                              | -                                                                                                                                                                                                                                                                                                                                      | n.m.                                                                                                                                                                                                                                                                                                                                                                                                                   |
| 3.10<br><u>0.22</u> | 3.01<br>0.00                                      | 2.9<br>n.m.                                                                         | 6.16<br><u>0.44</u>                                                                                                                                                                                                                                | <b>6.00</b><br>0.00                                                                                                                                                                                                                                                                                                                    | 2.5<br>n.m.                                                                                                                                                                                                                                                                                                                                                                                                            |
| 3.32<br>13.28       | 3.01<br>12.04                                     | 10.3<br>10.3                                                                        | 6.60<br>13.20                                                                                                                                                                                                                                      | 6.00<br>12.00                                                                                                                                                                                                                                                                                                                          | 9.9<br>9.9                                                                                                                                                                                                                                                                                                                                                                                                             |
|                     | 25,879<br>18,731<br>1,347<br>3.10<br>0.22<br>3.32 | 27,697 27,385  25,879 25,530  18,731 18,210  1,347 -  3.10 3.01 0.22 0.00 3.32 3.01 | 27,697       27,385       1.1         25,879       25,530       1.4         18,731       18,210       2.9         1,347       -       n.m.         3.10       3.01       2.9         0.22       0.00       n.m.         3.32       3.01       10.3 | 27,697       27,385       1.1       54,644         25,879       25,530       1.4       51,020         18,731       18,210       2.9       37,224         1,347       -       n.m.       2,694         3.10       3.01       2.9       6.16         0.22       0.00       n.m.       0.44         3.32       3.01       10.3       6.60 | 27,697       27,385       1.1       54,644       54,286         25,879       25,530       1.4       51,020       50,665         18,731       18,210       2.9       37,224       36,307         1,347       -       n.m.       2,694       -         3.10       3.01       2.9       6.16       6.00         0.22       0.00       n.m.       0.44       0.00         3.32       3.01       10.3       6.60       6.00 |

#### Distributable Income Growth<sup>1</sup>

☐ DI grew by 10.3% and 9.9% to \$20.1 million and \$39.9 million for 2Q 2017 and 1H 2017 respectively.

Including an one-off distribution of divestment gain. Divestment gain to be distributed in the four quarters in FY2017