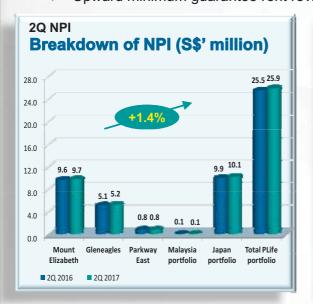

## **Net Property Income (NPI) Growth**

- ☐ Increase in NPI is largely due to:
  - Rent contribution from properties acquired in 1Q 2017
  - > Upward minimum guarantee rent revision of S'pore hospitals by 1.0%<sup>1</sup>

. In 10<sup>th</sup> year of lease commencing 23 August 2016 to 22 August 2017