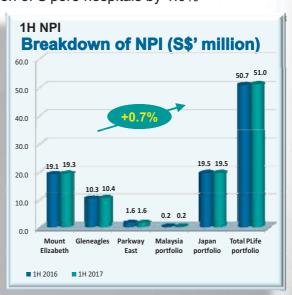

## **Net Property Income (NPI) Growth**

- ☐ Increase in NPI is largely due to:
  - Rent contribution from properties acquired in 1Q 2017
  - > Upward minimum guarantee rent revision of S'pore hospitals by 1.0%<sup>1</sup>

. In 10<sup>th</sup> year of lease commencing 23 August 2016 to 22 August 2017