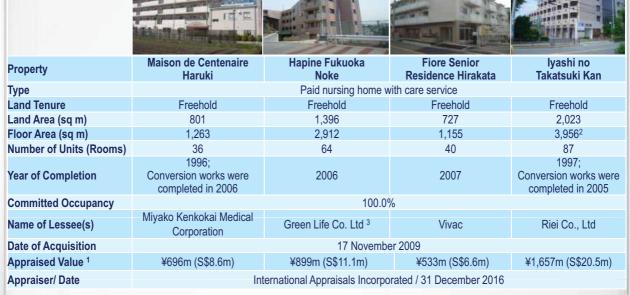

#### **Our Properties – Japan**

- A portfolio of 45 high quality healthcare properties worth S\$658 million<sup>1</sup>, comprising:
  - 1 pharmaceutical product distributing and manufacturing facility (P-Life Matsudo)
  - 44 private nursing homes
- Master tenancy with 24 lessees
- Comply with strict seismic safety standards and covered by earthquake insurance on a country-wide consolidated basis
- Nursing Home Properties strategically located in dense residential districts in major cities

- Based on latest appraised values
- The consolidated earthquake insurance cover procured by PLife REIT is based on an aggregated sum insured and it extends to occurrences resulting from earthquake such as flood, fire and tsunami etc