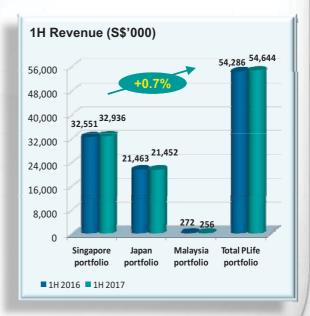

#### **Revenue Growth**

■ Revenue grew by 1.1% and 0.7% to \$27.7 million and \$54.6 million for 2Q 2017 and 1H 2017 respectively.

S