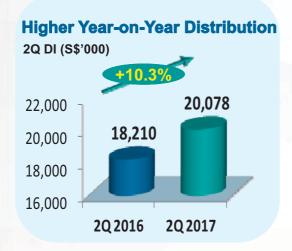

#### **Performance at a Glance**

□2Q 2017 DPU grew by 10.3% to 3.32 cents due to one-off distribution of divestment gain.

| 2Q 2017             | 2Q 2016                                           | %                                                                                   | 1H 2017                                                                                                                                                                                                                                            | 1H 2016                                                                                                                                                                                                                                                                                                                                | %                                                                                                                                                                                                                                                                                                                                                                                                                      |
|---------------------|---------------------------------------------------|-------------------------------------------------------------------------------------|----------------------------------------------------------------------------------------------------------------------------------------------------------------------------------------------------------------------------------------------------|----------------------------------------------------------------------------------------------------------------------------------------------------------------------------------------------------------------------------------------------------------------------------------------------------------------------------------------|------------------------------------------------------------------------------------------------------------------------------------------------------------------------------------------------------------------------------------------------------------------------------------------------------------------------------------------------------------------------------------------------------------------------|
| 27,697              | 27,385                                            | 1.1                                                                                 | 54,644                                                                                                                                                                                                                                             | 54,286                                                                                                                                                                                                                                                                                                                                 | 0.7                                                                                                                                                                                                                                                                                                                                                                                                                    |
| 25,879              | 25,530                                            | 1.4                                                                                 | 51,020                                                                                                                                                                                                                                             | 50,665                                                                                                                                                                                                                                                                                                                                 | 0.7                                                                                                                                                                                                                                                                                                                                                                                                                    |
| 18,731              | 18,210                                            | 2.9                                                                                 | 37,224                                                                                                                                                                                                                                             | 36,307                                                                                                                                                                                                                                                                                                                                 | 2.5                                                                                                                                                                                                                                                                                                                                                                                                                    |
| 1,347               | -                                                 | n.m.                                                                                | 2,694                                                                                                                                                                                                                                              | -                                                                                                                                                                                                                                                                                                                                      | n.m.                                                                                                                                                                                                                                                                                                                                                                                                                   |
| 3.10<br><u>0.22</u> | 3.01<br>0.00                                      | 2.9<br>n.m.                                                                         | 6.16<br><u>0.44</u>                                                                                                                                                                                                                                | <b>6.00</b><br>0.00                                                                                                                                                                                                                                                                                                                    | 2.5<br>n.m.                                                                                                                                                                                                                                                                                                                                                                                                            |
| 3.32<br>13.28       | 3.01<br>12.04                                     | 10.3<br>10.3                                                                        | 6.60<br>13.20                                                                                                                                                                                                                                      | 6.00<br>12.00                                                                                                                                                                                                                                                                                                                          | 9.9<br>9.9                                                                                                                                                                                                                                                                                                                                                                                                             |
|                     | 25,879<br>18,731<br>1,347<br>3.10<br>0.22<br>3.32 | 27,697 27,385  25,879 25,530  18,731 18,210  1,347 -  3.10 3.01 0.22 0.00 3.32 3.01 | 27,697       27,385       1.1         25,879       25,530       1.4         18,731       18,210       2.9         1,347       -       n.m.         3.10       3.01       2.9         0.22       0.00       n.m.         3.32       3.01       10.3 | 27,697       27,385       1.1       54,644         25,879       25,530       1.4       51,020         18,731       18,210       2.9       37,224         1,347       -       n.m.       2,694         3.10       3.01       2.9       6.16         0.22       0.00       n.m.       0.44         3.32       3.01       10.3       6.60 | 27,697       27,385       1.1       54,644       54,286         25,879       25,530       1.4       51,020       50,665         18,731       18,210       2.9       37,224       36,307         1,347       -       n.m.       2,694       -         3.10       3.01       2.9       6.16       6.00         0.22       0.00       n.m.       0.44       0.00         3.32       3.01       10.3       6.60       6.00 |

#### Distributable Income Growth<sup>1</sup>

☐ DI grew by 10.3% and 9.9% to \$20.1 million and \$39.9 million for 2Q 2017 and 1H 2017 respectively.

Including an one-off distribution of divestment gain. Divestment gain to be distributed in the four quarters in FY2017