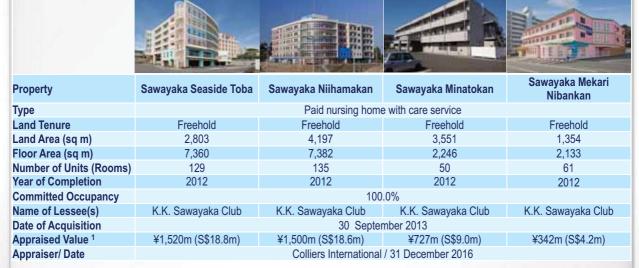

# **Our Portfolio - Summary**

| Portfolio                    | Singapore                    | Japan                                                                                        | Malaysia                               | Total                                                                                                                      |
|------------------------------|------------------------------|----------------------------------------------------------------------------------------------|----------------------------------------|----------------------------------------------------------------------------------------------------------------------------|
| Туре                         | Hospital & Medical Centre    | 44 nursing homes;<br>1 pharmaceutical product<br>distribution &<br>manufacturing facility    | Medical Centre                         | 4 Hospitals & medical centre;<br>44 nursing homes;<br>1 pharmaceutical product<br>distributing & manufacturing<br>facility |
| Land Tenure                  | 3 Leasehold                  | 45 Freehold                                                                                  | 1 Freehold                             | 46 Freehold & 3 Leasehold                                                                                                  |
| Land Area (sq m)             | 36,354                       | 160,556                                                                                      | 3,450                                  | 200,360                                                                                                                    |
| Floor Area (sq m)            | 118,136                      | 180,479                                                                                      | 2,444                                  | 301,059                                                                                                                    |
| Beds                         | 707                          | -                                                                                            | -                                      | 707                                                                                                                        |
| Strata Units/                | 40 strata units/             |                                                                                              | 7 strata units/                        | 47 strata units /                                                                                                          |
| Car Park Lots                | 559 car park lots            | -                                                                                            | 69 car park lots                       | 628 car park lots                                                                                                          |
| Number of Units (Rooms)      | -                            | 3,486                                                                                        | -                                      | 3,486                                                                                                                      |
| Year of Completion           | 1979 to 1993                 | 1964 to 2013                                                                                 | 1999                                   | 1979 to 2013                                                                                                               |
| Committed Occupancy          | 100                          | 0%                                                                                           | 100% (excluding car park)              | 100%                                                                                                                       |
| Master Leases/ Lessees       | 3 Master Leases;<br>1 Lessee | 44 Master Leases <sup>1</sup> ;<br>24 Lessees                                                | 2 Lessees                              | 47 Master Leases;<br>27 Lessees                                                                                            |
| Year of Acquisition          | 2007                         | 2008 to 2016                                                                                 | 2012                                   | -                                                                                                                          |
| Appraised Value <sup>2</sup> | S\$1,057.2m<br>Knight Frank  | ¥53,083m (S\$658.3m)<br>Colliers International /<br>International Appraisals<br>Incorporated | RM 22.2m (S\$7.2m)<br>Nawawi Tie Leung | S\$1,722.6m                                                                                                                |