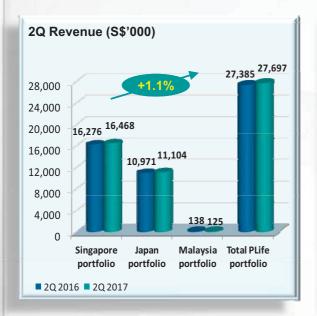

#### **Revenue Growth**

■ Revenue grew by 1.1% and 0.7% to \$27.7 million and \$54.6 million for 2Q 2017 and 1H 2017 respectively.

S