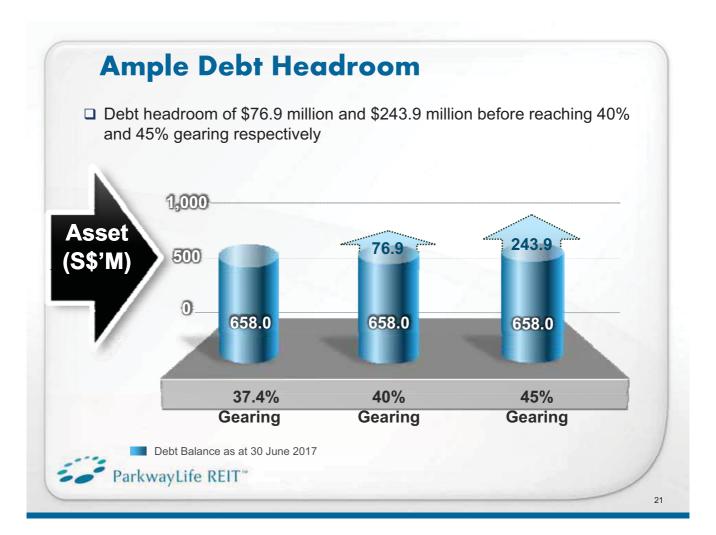

## **Healthy Balance Sheet**

☐ Healthy gearing of 37.4% as at 30 June 2017

| Consolidated Balance<br>Sheet (in S\$'000) | As at<br>30 June 2017 | As at<br>31 December 2016 |
|--------------------------------------------|-----------------------|---------------------------|
| Total Assets                               | 1,760,279             | 1,739,354                 |
| Total Debt <sup>1</sup>                    | 657,989               | 631,167                   |
| Unitholders' Funds                         | 1,038,385             | 1,037,636                 |
| Gearing <sup>2</sup> (%)                   | 37.4                  | 36.3                      |

- Note:
  1. Total Gross Borrowings before transaction costs
  2. Total Debt ÷ Total Assets

#### **Debt Maturity Profile** As at 30 June 2017

- Weighted average term to maturity of 3.2 years
- Current effective all-in cost of debt of 1.1%
- Interest cover ratio of 10.7 times
- Interest rate exposure are largely hedged

As at 30 June 2017, S\$14.0 million of short term loan was drawn down for general working capital purposes ParkwayLife REIT