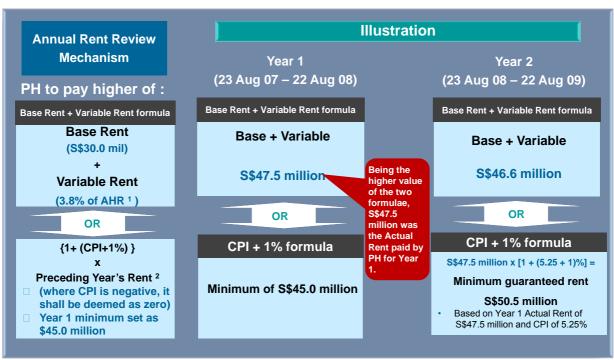

## Singapore Hospital Properties – Rent Review Mechanism

#### Notes:

- 1. AHR denotes the Adjusted Hospital Revenue for the period from 23 August to 22 August of the following year of each of the hospitals.
- CPI denotes the % increase in the Consumer Price Index announced by the Department of Statistic of Singapore for the relevant year compared to the immediately preceding year, computed on a 12 month average basis from July to June of the following year

## Singapore Hospital Properties – Rent Review Mechanism

(Continued from previous slide)

19