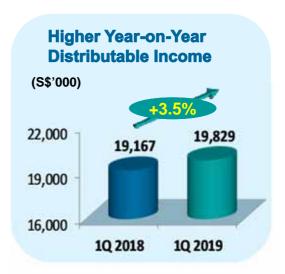

## Revenue and Distributable Income (DI) Growth

- □ Revenue grew by 2.1% to \$28.4 million for 1Q 2019.
- □ DI grew by 3.5% to \$19.8 million.

## **Recent Developments**

26 April 2019

- Announced 1Q 2019 results: Gross revenue increased by 2.1% year-on-year to \$\$28.4 million.
- Total distributable income increased by 3.5% to \$\$19.8 million
- DPU of 3.28 cents for the period declared.