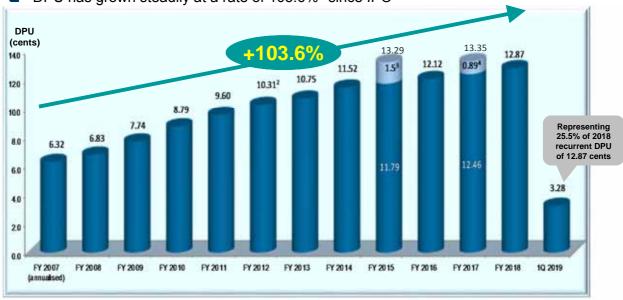

## **Un-interrupted Recurring DPU Growth Since IPO**

□ DPU has grown steadily at a rate of 103.6%¹ since IPO

#### Note

- 1. Since IPO till YTD 4Q 2018
- 2. Since FY2012, S\$3.0 million per annum of amount available for distribution has been retained for capital expenditure
- One-off divestment gain of 1.50 cents (S\$9.11 million) relating to the divestment of seven Japan assets in December 2014 was equally distributed over the four quarters in FY2015
- One-off divestment gain of 0.89 cents (S\$5.39 million) relating to the divestment of four Japan assets in December 2016 was equally distributed over the four quarters in FY2017