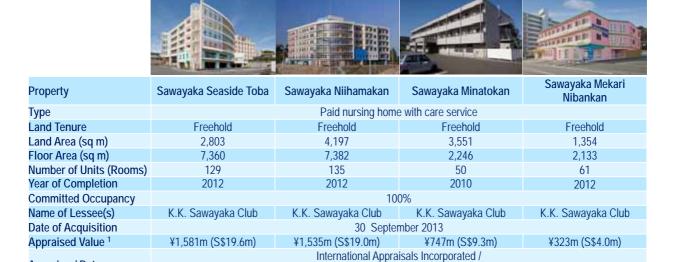

## **Our Portfolio - Summary**

| Portfolio                    | Singapore                    | Japan                                                                                           | Malaysia                                                | Total                                                                                                                      |
|------------------------------|------------------------------|-------------------------------------------------------------------------------------------------|---------------------------------------------------------|----------------------------------------------------------------------------------------------------------------------------|
| Туре                         | Hospital & Medical Centre    | 45 nursing homes;<br>1 pharmaceutical product<br>distribution &<br>manufacturing facility       | Medical Centre                                          | 4 Hospitals & medical centre;<br>45 nursing homes;<br>1 pharmaceutical product<br>distributing & manufacturing<br>facility |
| Land Tenure                  | 3 Leasehold                  | 46 Freehold                                                                                     | 1 Freehold                                              | 47 Freehold & 3 Leasehold                                                                                                  |
| Land Area (sq m)             | 36,354                       | 168,838                                                                                         | 3,450                                                   | 208,642                                                                                                                    |
| Floor Area (sq m)            | 118,136                      | 186,248                                                                                         | 2,444                                                   | 306,828                                                                                                                    |
| Beds                         | 709                          | -                                                                                               | -                                                       | 709                                                                                                                        |
| Strata Units/                | 40 strata units/             |                                                                                                 | 7 strata units/                                         | 47 strata units /                                                                                                          |
| Car Park Lots                | 559 car park lots            | •                                                                                               | 69 car park lots                                        | 628 car park lots                                                                                                          |
| Number of Units (Rooms)      | -                            | 3,606                                                                                           | -                                                       | 3,606                                                                                                                      |
| Year of Completion           | 1979 to 1993                 | 1964 to 2015                                                                                    | 1999                                                    | 1964 to 2015                                                                                                               |
| Committed Occupancy          | 100%                         | 100%                                                                                            | 31% (excluding car park) <sup>3</sup>                   | 99.6%                                                                                                                      |
| Leases/ Lessees              | 3 Leases;<br>1 Master Lessee | 45 Leases <sup>1</sup> ;<br>24 Lessees                                                          | 3 Lessees                                               | 48 Leases;<br>28 Lessees                                                                                                   |
| Year of Acquisition          | 2007                         | 2008 to 2018                                                                                    | 2012                                                    | -                                                                                                                          |
| Appraised Value <sup>2</sup> | S\$1,160.4m<br>CBRE Pte Ltd  | ¥55,867m (S\$692.7m)<br>CBRE K.K. / International<br>Appraisals Incorporated/<br>Enrix Co., Ltd | RM22.4m (S\$7.4m)<br>Knight Frank Malaysia<br>Sdn. Bhd. | S\$1,860.5m                                                                                                                |

#### Note:

- 1. Single Lease Agreement for Hakusho no Sato and Group Home Hakusho
- Based on latest appraised values; at an exchange rate of S\$1.00 : ¥80.64 and S\$1.00 : RM3.03
- 3. Decline in committed occupancy due to expiry of an existing lease on 28 Feb 2019.