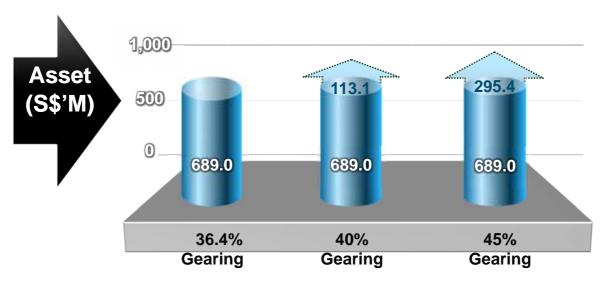

## **Ample Debt Headroom**

■ Debt headroom of \$113.1 million and \$295.4 million before reaching 40% and 45% gearing respectively

Debt Balance as at 31 March 2019

35