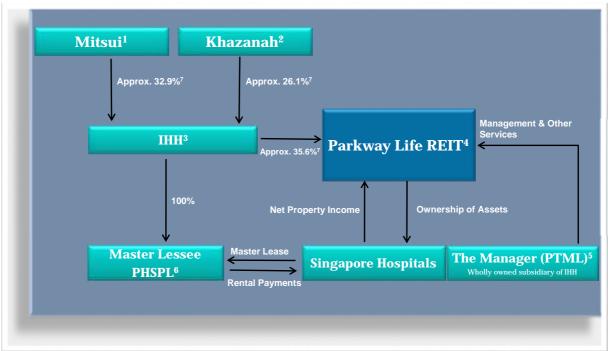

## Master Lessee – IHH Group

Footnote:

- Mitsui & Co. Ltd.
- Khazanah Nasional Berhad (Khazanah);
- IHH Healthcare Berhad (IHH);
- Parkway Life Real Estate Investment Trust (Parkway Life REIT):
- Parkway Trust Management Limited (PTML);
- Parkway Hospitals Singapore Pte Ltd (PHSPL).
- As at 31 March 2019

## Master Lessee – IHH Group<sup>1</sup> (Continued from previous slide)

- □ 32.9% owned by Mitsui & Co., Ltd<sup>2</sup>
- □ 26.1% owned by Khazanah, the investment holding arm of the Government of Malaysia<sup>2</sup>
- Dual listing in Malaysia and Singapore on 25 Jul 2012 with a market capitalization of approximately S\$16.9 billion as at 29 March 2019<sup>3</sup>
- ☐ In Singapore, through its key subsidiary Parkway Pantai Limited, it operates Mount Elizabeth Hospital, Mount Elizabeth Novena Hospital, Gleneagles Hospital, and Parkway East Hospital
- In Malaysia, through its key subsidiary Parkway Pantai Limited, it operates 10 Pantai hospitals, 4 Gleneagles medical hospitals, Amanjaya Specialist Centre, Pantai Premier Pathology, Pantai Integrated Rehab, an ambulatory care centre, and an International Medical University (IMU)
- Approximately 90.0% in Acibadem (Turkey) as at 31 March 2019
- Acquired 31.1% in Fortis Healthcare (India) through preferential allotment in November 2018
- □ A global healthcare network operates over 15,000 licensed beds in 83 hospitals, as well as medical centres, clinics and ancillary healthcare businesses across 12 countries, with close to 1,500 new beds in the pipeline to be delivered through new hospital developments and expansion of existing facilities.
- The information is extracted from IHH corporate website as at 31 December 2018 Footnote 1.
  - Khazanah entered an agreement to divest 16% of IHH shares with Mitsui & Co., Ltd of Japan. The transaction has been completed