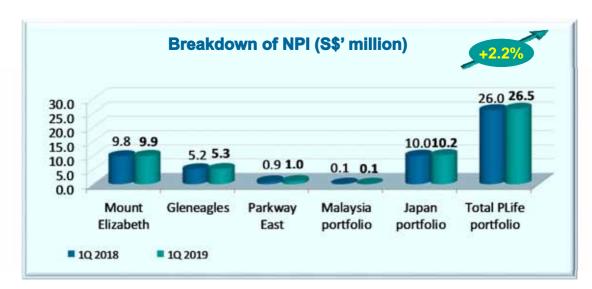

## **Net Property Income (NPI) Growth**

- ☐ Increase in NPI is largely due to:
  - Rent contribution from a property acquired in 1Q 2018
  - ➤ Upward minimum guarantee rent revision of Singapore hospitals by 1.38%¹