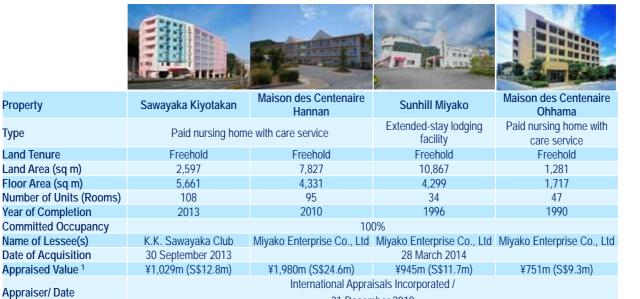

## **Our Portfolio - Summary**

| Portfolio                    | Singapore                    | Japan                                                                                           | Malaysia                                                | Total                                                                                                                      |
|------------------------------|------------------------------|-------------------------------------------------------------------------------------------------|---------------------------------------------------------|----------------------------------------------------------------------------------------------------------------------------|
| Туре                         | Hospital & Medical Centre    | 45 nursing homes;<br>1 pharmaceutical product<br>distribution &<br>manufacturing facility       | Medical Centre                                          | 4 Hospitals & medical centre;<br>45 nursing homes;<br>1 pharmaceutical product<br>distributing & manufacturing<br>facility |
| Land Tenure                  | 3 Leasehold                  | 46 Freehold                                                                                     | 1 Freehold                                              | 47 Freehold & 3 Leasehold                                                                                                  |
| Land Area (sq m)             | 36,354                       | 168,838                                                                                         | 3,450                                                   | 208,642                                                                                                                    |
| Floor Area (sq m)            | 118,136                      | 186,248                                                                                         | 2,444                                                   | 306,828                                                                                                                    |
| Beds                         | 709                          | -                                                                                               | -                                                       | 709                                                                                                                        |
| Strata Units/                | 40 strata units/             |                                                                                                 | 7 strata units/                                         | 47 strata units /                                                                                                          |
| Car Park Lots                | 559 car park lots            | •                                                                                               | 69 car park lots                                        | 628 car park lots                                                                                                          |
| Number of Units (Rooms)      | -                            | 3,606                                                                                           | -                                                       | 3,606                                                                                                                      |
| Year of Completion           | 1979 to 1993                 | 1964 to 2015                                                                                    | 1999                                                    | 1964 to 2015                                                                                                               |
| Committed Occupancy          | 100%                         | 100%                                                                                            | 31% (excluding car park) <sup>3</sup>                   | 99.6%                                                                                                                      |
| Leases/ Lessees              | 3 Leases;<br>1 Master Lessee | 45 Leases <sup>1</sup> ;<br>24 Lessees                                                          | 3 Lessees                                               | 48 Leases;<br>28 Lessees                                                                                                   |
| Year of Acquisition          | 2007                         | 2008 to 2018                                                                                    | 2012                                                    | -                                                                                                                          |
| Appraised Value <sup>2</sup> | S\$1,160.4m<br>CBRE Pte Ltd  | ¥55,867m (S\$692.7m)<br>CBRE K.K. / International<br>Appraisals Incorporated/<br>Enrix Co., Ltd | RM22.4m (S\$7.4m)<br>Knight Frank Malaysia<br>Sdn. Bhd. | S\$1,860.5m                                                                                                                |

#### Note:

- 1. Single Lease Agreement for Hakusho no Sato and Group Home Hakusho
- Based on latest appraised values; at an exchange rate of S\$1.00 : ¥80.64 and S\$1.00 : RM3.03
- 3. Decline in committed occupancy due to expiry of an existing lease on 28 Feb 2019.