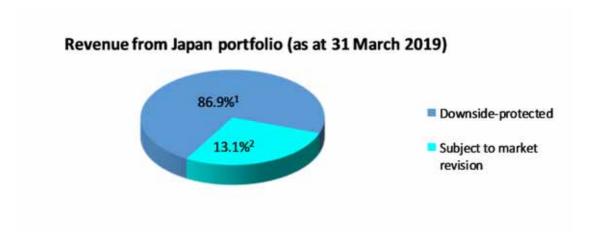

## **Our Properties - Japan**

☐ Approximately 86.9% of revenue from Japan portfolio is downsideprotected

#### Notes

- 1. Based on Gross Revenue (as at 31 March 2019) of 39 properties
- 2. Based on Gross Revenue (as at 31 March 2019) of 7 properties with market revision subject to Lessor/Lessee mutual agreement (every 2 or 3 years)