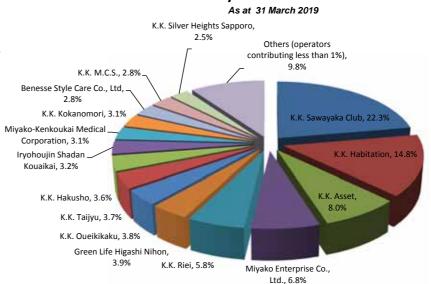

## **Key Nursing Home Operators**

☐ Key nursing home operators contributed 57.7% of total Japan revenue, namely

#### K.K. Sawayaka Club

- ✓ Part of the listed company Uchiyama Holdings Co., Ltd
- Market capitalisation is about JPY13,485 million (S\$167 million)
- Sawayaka currently operates 75 care services facilities
- ✓ The largest private nursing home operator in Kyushu
- PLife REIT has a Right of First Refusal over future sales of nursing homes owned by Uchiyama

#### K.K. Riei

- ✓ Kanto Area-based nursing home operator
- A major competitor in the nursing home field with over 15 facilities throughout Chiba, Tokyo, Osaka and Hyogo Prefectures

#### Miyako Enterprise Co., Ltd

- Osaka-based nursing home operator
- Miyako Enterprise offers comprehensive medical and nursing services in Osaka
- Established in 2001 with 9 nursing facilities in Osaka

#### K.K. Asset

- Osaka and Hyogo-based nursing home operator
- One of First Linen Service group companies, supplying linens and medical products

#### K K Hahitation

- Well established operator based in Fukuoka
- Employs over 300 employees managing 10 Nursing facilities in Fukuoka and Chiba
- Operator's property was ranked No. 1 "mixed nursing home facility" in Fukuoka by Japan's Diamond magazine in 2014