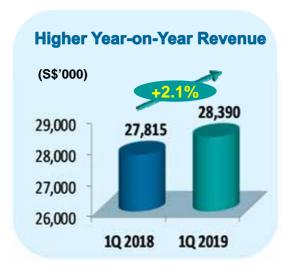

## Revenue and Distributable Income (DI) Growth

- □ Revenue grew by 2.1% to \$28.4 million for 1Q 2019.
- □ DI grew by 3.5% to \$19.8 million.

## **Recent Developments**

26 April 2019

- Announced 1Q 2019 results: Gross revenue increased by 2.1% year-on-year to \$\$28.4 million.
- Total distributable income increased by 3.5% to \$\$19.8 million
- DPU of 3.28 cents for the period declared.