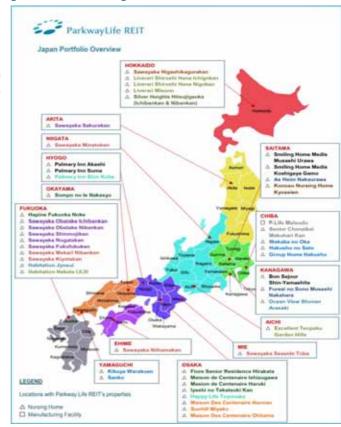

## **Our Properties - Japan**

- A portfolio of 46 high quality healthcare properties worth S\$692.8 million<sup>1</sup>, comprising:
  - 1 pharmaceutical product distributing and manufacturing facility (P-Life Matsudo)
  - √ 45 private nursing homes
- Favorable lease structure with 24 lessees
- Comply with strict seismic safety standards and covered by earthquake insurance on a country-wide consolidated basis<sup>2</sup>
- Nursing Home Properties strategically located in dense residential districts in major cities

## **Our Properties - Japan**

### Unique features of our Japan assets:

- Long term lease structure with weighted average lease term to expiry of 12.14 years<sup>1</sup>
- "Up only" Rental Review Provision for most of our nursing homes
- 100% committed occupancy