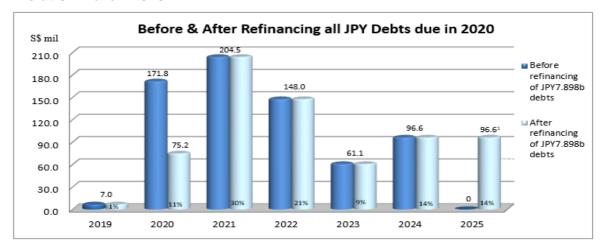

## **Debt Maturity Profile**

As at 31 March 2019

- Weighted average term to maturity of 3.3 years
- Current effective all-in cost of debt of 0.91%
- Interest cover ratio of 13.2 times
- About 88% of interest rate exposure is hedged

In 1Q 2019, the existing loans of JPY7.898 billion due in 1Q 2020 were termed out and refinanced via 6-year term loan facilities.