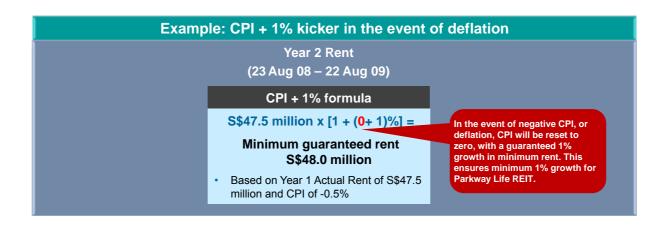

✓ CPI + 1% rent review formula for Singapore Hospital Properties guarantees 1% growth in minimum rent annually <sup>2</sup>

#### Notes:

- 1. Except Property Damage Insurance for Parkway East Hospital
- 2. For the period 23 August to 22 August of the following year

17

## Singapore Hospital Properties – Rent Review Mechanism

#### Notes:

- 1. AHR denotes the Adjusted Hospital Revenue for the period from 23 August to 22 August of the following year of each of the hospitals.
- CPI denotes the % increase in the Consumer Price Index announced by the Department of Statistic of Singapore for the relevant year compared to the immediately preceding year, computed on a 12 month average basis from July to June of the following year