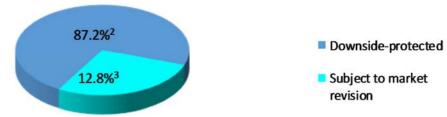

# **Our Properties - Japan**

☐ Approximately 87.2% of revenue from Japan portfolio is downsideprotected¹

## Revenue from Japan portfolio (as at 31 March 2020)

## Notes

- 1. Based on existing lease agreements and subject to applicable laws
- 2. Based on Gross Revenue (as at 31 March 2020) of 42 properties
- Based on Gross Revenue (as at 31 March 2020 2020) of 7 properties with market revision subject to Lessor/Lessee mutual agreement (every 2 or 3 years)