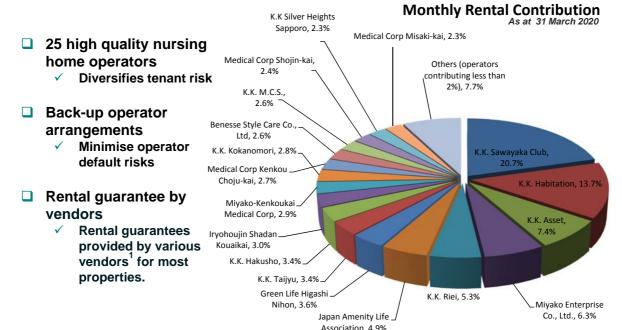

## **Diversified Nursing Home Operators**

# **Key Nursing Home Operators**

☐ Key nursing home operators contributed 53.4% of total Japan revenue, namely