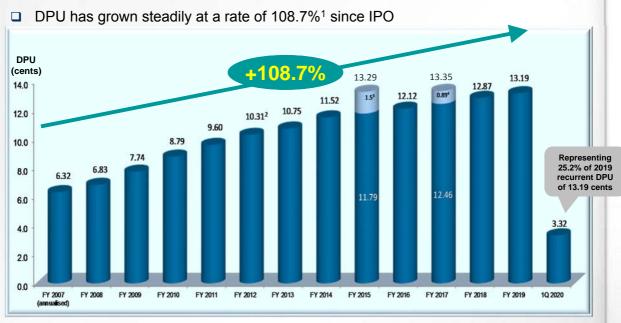

**Un-interrupted Recurring DPU Growth Since IPO** 

Note:

- Since IPO till YTD 4Q 2019
- 2. Since FY2012, S\$3.0 million per annum of amount available for distribution has been retained for capital expenditure
- One-off divestment gain of 1.50 cents (\$\$9.11 million) relating to the divestment of seven Japan assets in December 2014 was equally distributed over the four quarters in FY2015

One-off divestment gain of 0.89 cents (S\$5.39 million) relating to the divestment of four Japan assets in December 2016 was equally distributed over the four quarters in FY2017

ParkwayLife REIT