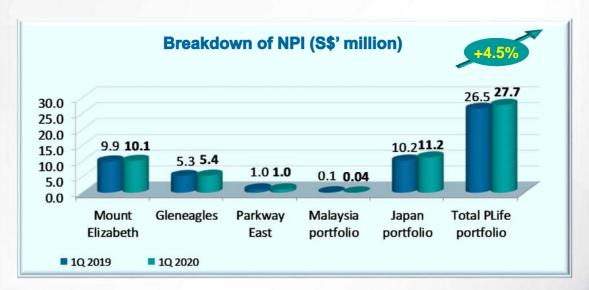

# **Net Property Income (NPI) Growth**

- □ Increase in NPI is largely due to:
  - Rent contribution from properties acquired in 4Q 2019
  - Upward minimum guarantee rent revision of Singapore hospitals by 1.61%<sup>1</sup>