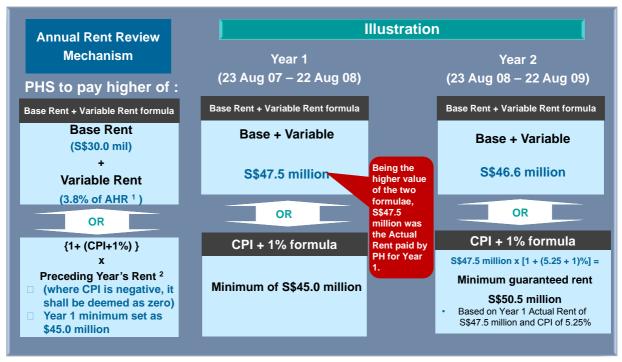

✓ CPI + 1% rent review formula for Singapore Hospital Properties guarantees 1% growth in minimum rent annually <sup>2</sup>

- Except Property Damage Insurance for Parkway East Hospital
- 2. For the period 23 August to 22 August of the following year

## Singapore Hospital Properties - Rent Review Mechanism

### Notes:

- 1. AHR denotes the Adjusted Hospital Revenue for the period from 23 August to 22 August of the following year of each of the hospitals.
- 2. CPI denotes the % increase in the Consumer Price Index announced by the Department of Statistic of Singapore for the relevant year compared to the immediately preceding year, computed on a 12 month average basis from July to June of the following year