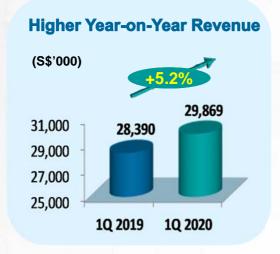

# Revenue and Distributable Income (DI) Growth

- □ Revenue grew by 5.2% to \$29.9 million for 1Q 2020.
- □ DI grew by 1.4% to \$20.1 million.

# **Recent Developments**

22 April 2020

- Announced 1Q 2020 results: Gross revenue increased by 5.2% year-on-year to \$\$29.9 million.
- Total distributable income increased by 1.4% to \$\$20.1 million
- DPU of 3.32 cents for the period declared.