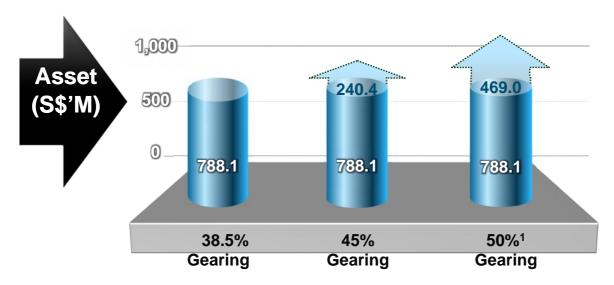

## **Debt Headroom**

□ Debt headroom of \$240.4 million and \$469.0 million before reaching 45% and 50%<sup>1</sup> gearing respectively

Debt Balance as at 31 March 2020 (include lease liabilities, if any)

Note:

On 16 April 2020, the MAS has raised the leverage limit for S-REITs from 45% to 50%.

("PLife REIT")