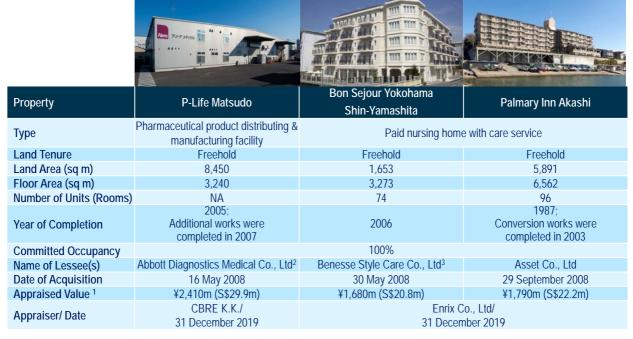

# **Our Portfolio - Japan**

- At an exchange rate of S\$1.00: ¥80.71
- Change of name with effect from 3 October 2017 due to acquisition of Alere Medical Co., Ltd. by Abbott Diagnostics Medical Co., Ltd. On 1 April 2012, Benesse Style Care Co., Ltd merged as the surviving company with Bon Sejour Corporation