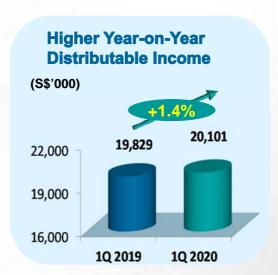

# Revenue and Distributable Income (DI) Growth

- □ Revenue grew by 5.2% to \$29.9 million for 1Q 2020.
- □ DI grew by 1.4% to \$20.1 million.

# **Recent Developments**

22 April 2020

- Announced 1Q 2020 results: Gross revenue increased by 5.2% year-on-year to \$\$29.9 million.
- Total distributable income increased by 1.4% to \$\$20.1 million
- DPU of 3.32 cents for the period declared.