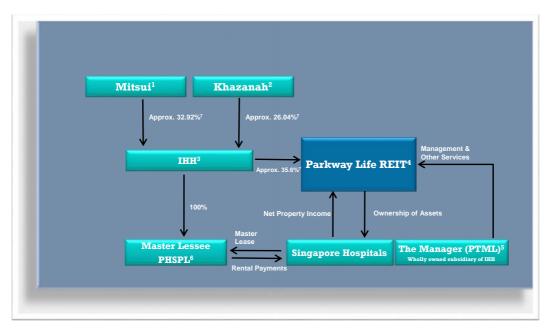

## Master Lessee - IHH Group

- Mitsui & Co., Ltd (Mitsui);
- Khazanah Nasional Berhad (Khazanah); IHH Healthcare Berhad (IHH); Parkway Life Real Estate Investment Trust (Parkway Life REIT);
- Parkway Trust Management Limited (PTML); Parkway Hospitals Singapore Pte Ltd (PHSPL). As at 31 March 2020

# Master Lessee – IHH Group<sub>1</sub> (Continued from previous slide)

ІНН

- 32.92% owned by Mitsui & Co., Ltd, rated (P)A3 by Moody's, is Japan's 2nd largest trading company by assets
- 26.04% owned by Khazanah, the investment holding arm of the Government of Malaysia
- □ Dual listing in Malaysia and Singapore on 25 Jul 2012 with a market capitalization of approximately S\$14.9 billion as at 31 March 2020<sup>2</sup>
- ☐ In Singapore, through its key subsidiary Parkway Pantai Limited, it operates Mount Elizabeth Hospital, Mount Elizabeth Novena Hospital, Gleneagles Hospital, and Parkway East Hospital
- □ In Malaysia, through its key subsidiary Parkway Pantai Limited, it operates 11 Pantai hospitals, 4 Gleneagles medical hospitals, Pantai Premier Pathology, Pantai Integrated Rehab, an ambulatory care centre, and an International Medical University (IMU)
- ☐ Approximately 90.0% in Acibadem (Turkey) as at 31 March 2020
- ☐ Acquired 31.1% in Fortis Healthcare (India) through preferential allotment in November 2018
- A global healthcare network operates over 15,000 licensed beds in 77 hospitals, as well as medical centres, clinics and ancillary healthcare businesses across 10 countries, with close to 1,500 new beds in the pipeline to be delivered through new hospital developments and expansion of existing facilities.

Footnote 1. The information is extracted from IHH corporate website as at 31 March 2020 2. Source: Bursa (Malaysia) announcement on IHH Healthcare Bhd, Bloomberg

17