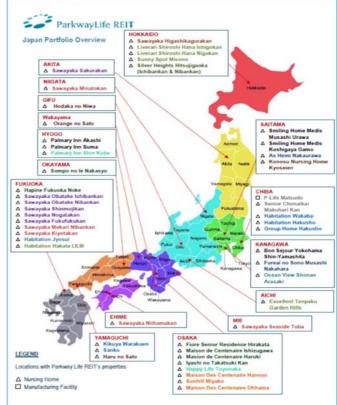

# **Our Properties - Japan**

- A portfolio of 49 high quality healthcare properties worth S\$746.5 million<sup>1</sup>, comprising:
  - 1 pharmaceutical product distributing and manufacturing facility (P-Life Matsudo)
  - √ 48 private nursing homes
- Favorable lease structure with 26 lessees
- Comply with strict seismic safety standards and covered by earthquake insurance on a country-wide consolidated basis<sup>2</sup>
- Nursing Home Properties strategically located in dense residential districts in major cities

# **Our Properties - Japan**

Unique features of our Japan assets:

- Long term lease structure with weighted average lease term to expiry of 12.35 years<sup>1</sup>
- "Up only" Rental Review Provision for most of our nursing homes
- 100% committed occupancy