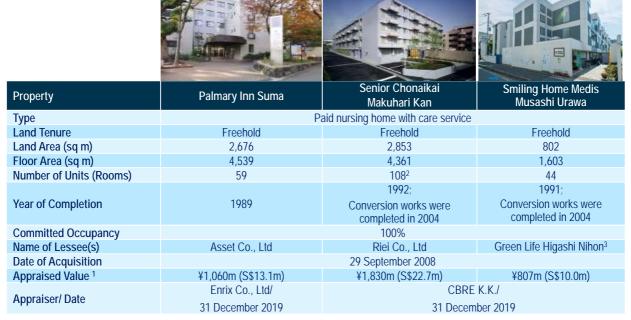

### Note:

- 1. At an exchange rate of S\$1.00 : ¥80.71
- 2. As at 31 March 2009, total number of units increased from 107 to 108
- Change of name with effect from 1 May 2013 due to organizational restructuring by Green Life Co., Ltd, parent company of Medis Corporation