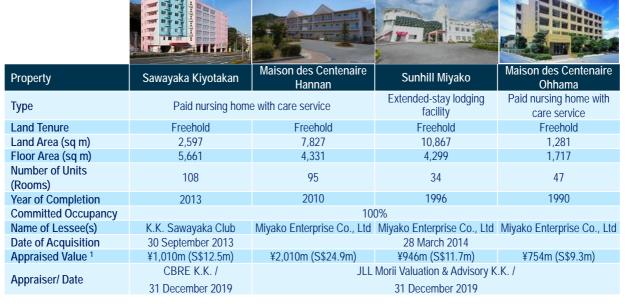

# **Our Portfolio - Japan**

| Property                | Sawayaka Fukufukukan                 | Sawayaka<br>Higashikagurakan    | Happy Life Toyonaka <sup>1</sup> | Palmary Inn Shin-Kobe                               |
|-------------------------|--------------------------------------|---------------------------------|----------------------------------|-----------------------------------------------------|
| Type                    | Paid nursing home with care service  |                                 |                                  |                                                     |
| Land Tenure             | Freehold                             | Freehold                        | Freehold                         | Freehold                                            |
| Land Area (sq m)        | 1,842                                | 4,813                           | 628                              | 1,034                                               |
| Floor Area (sq m)       | 3,074                                | 5,467                           | 1,254                            | 3,964                                               |
| Number of Units (Rooms) | 72                                   | 110                             | 42                               | 71                                                  |
| Year of Completion      | 2008                                 | 2010                            | 2007                             | 1992;<br>Conversion works were<br>completed in 2003 |
| Committed Occupancy     | 100%                                 |                                 |                                  | ·                                                   |
| Name of Lessee(s)       | K.K. Sawayaka Club                   | K.K. Sawayaka Club              | K.K. Nihon Kaigo Iryo<br>Center  | Asset Co., Ltd                                      |
| Date of Acquisition     | 28 January 2011                      | 6 March 2012                    | 12 Jul                           | y 2013                                              |
| Appraised Value 2       | ¥748m (S\$9.3m)                      | ¥1,040m (S\$12.9m)              | ¥542m (S\$6.7m)                  | ¥1,640m (S\$20.3m)                                  |
| Appraiser/ Date         | Enrix Co., Ltd /<br>31 December 2019 | CBRE K.K. /<br>31 December 2019 | Enrix C<br>31 Decen              | o., Ltd /<br>nber 2019                              |

- Formerly known as Heart Life Toyonaka
- 2. At an exchange rate of S\$1.00 : ¥80.71

Note:

<sup>1.</sup> At an exchange rate of S\$1.00 : ¥80.71

47