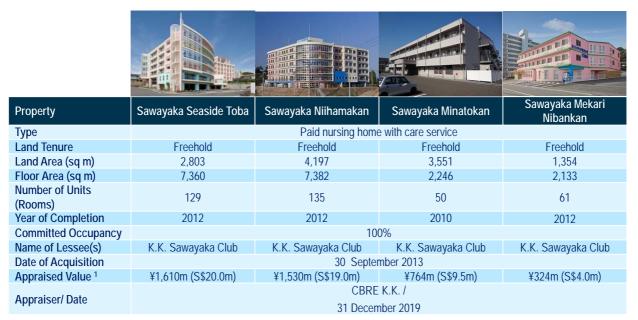

# **Our Portfolio - Japan**

| Property                | Sawayaka Obatake Ichibankan         | Sawayaka Obatake Nibankan         | Sawayaka Shinmojikan                |  |
|-------------------------|-------------------------------------|-----------------------------------|-------------------------------------|--|
| Туре                    | Paid nursing home with care service | Short stay /<br>Day care facility | Paid nursing home with care service |  |
| Land Tenure             | Freehold                            | Freehold                          | Freehold                            |  |
| Land Area (sq m)        | 1,769                               | 1,047                             | 2,395                               |  |
| Floor Area (sq m)       | 3,491                               | 1,538                             | 5,094                               |  |
| Number of Units (Rooms) | 78                                  | 26                                | 112                                 |  |
| Year of Completion      | 2007                                | 2007 2007 2007                    |                                     |  |
| Committed Occupancy     | 100%                                |                                   |                                     |  |
| Name of Lessee(s)       | K.K. Sawayaka Club                  | K.K. Sawayaka Club                | K.K. Sawayaka Club                  |  |
| Date of Acquisition     | 17 June 2010                        |                                   |                                     |  |
| Appraised Value 1       | ¥846m (S\$10.5m)                    | ¥402m (S\$5.0m)                   | ¥1,060m (S\$13.1m)                  |  |
| Ammaiaan/ Data          | Enrix Co., Ltd /                    |                                   |                                     |  |
| Appraiser/ Date         | 31 December 2019                    |                                   |                                     |  |

1. At an exchange rate of S\$1.00 : ¥80.71

### Note:

- 1. At an exchange rate of S\$1.00 : ¥80.71
- Change of name with effect from 1 March 2020 due to acquisition of Y.K Shonan Fureai no Sono's operations by K.K. Japan Amenity Life Association