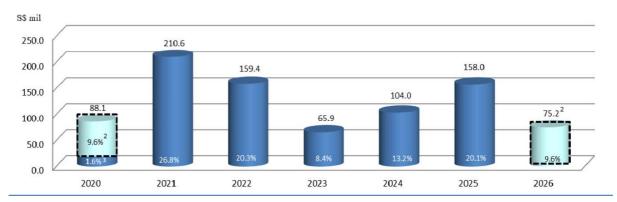

## **Debt Maturity Profile**<sup>1</sup>

As at 31 March 2020

- Weighted average term to maturity of 2.6 years
- Current effective all-in cost of debt of 0.63%
- Interest coverage ratio of 14.8 times4
- About 89% of interest rate exposure is hedged

- Excludes lease liabilities, if any
- Refers to a 6-year S\$75.2 million revolving credit facility ("RCF") due in 3Q 2020. On 11 March 2020, the Group has secured a 6-year up to \$\$82.0 million committed and unsecured loan facility to term out this maturing RCF in 3Q 2020. Upon the extension in 3Q 2020, the debt maturity profile will be extended to 2026 and weighted average term to maturity lengthened to above 3 years

  As at 31 March 2020, \$\$7.0 million and JPY452 million of short term loans were drawn down for general working capital purposes
- Interest coverage ratio as prescribed under the Monetary Authority of Singapore's Property Funds Appendix (last revised on 16 April 2020)