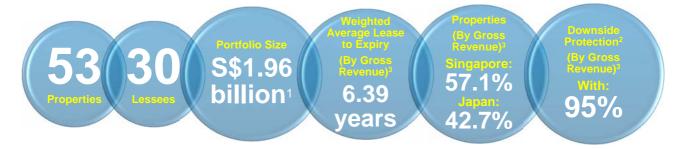

## **PLife REIT Portfolio**

One of the largest listed healthcare REITs in Asia with an enlarged portfolio of S\$1.96 billion1

## Core

- □ <u>Strengths:</u>long term lease structure with downside protection
- ☐ Stable income stream supported by regular rental revision
- Diversified portfolio of high quality and yield accretive properties
- ☐ Well-positioned in fast growing healthcare sector within the Asia-Pacific region

### Note:

- 1. Based on latest appraised values (excludes right-of-use assets)
- 2. Based on existing lease agreements and subject to applicable laws
- 3. Based on Gross Revenue as at 31 March 2020, including Malaysia property at 0.2%